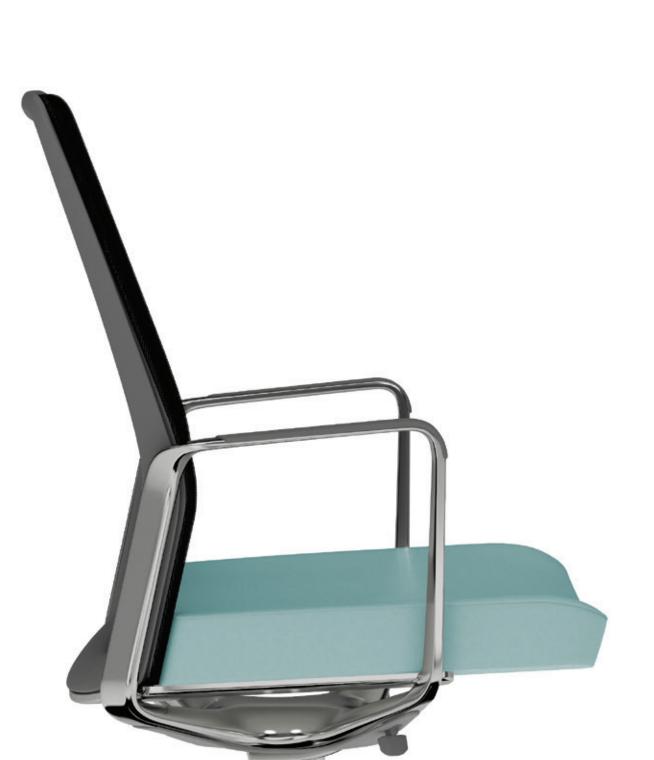

The one-piece mesh seat and back enhance its graceful, sweeping lines.

task

It's easy to see the elegant sophisticated design lines and shapes of Lilly. Individually, with each other, or with other furniture.