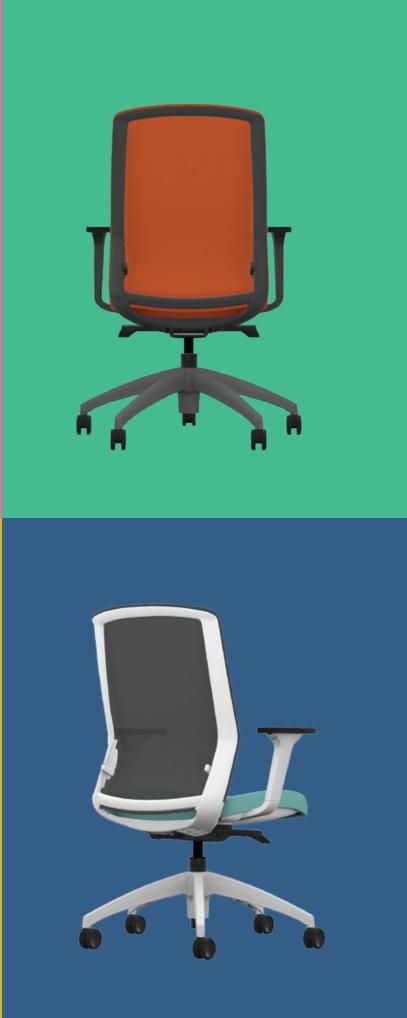

The one-piece mesh seat and back enhance its graceful, sweeping lines.

task

It's easy to see the elegant sophisticated design lines and shapes of Lilly. Individually, with each other, or with other furniture.