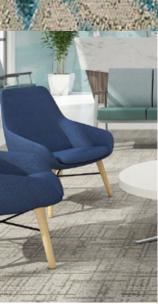

#### luna

Favored for versatility and modern design.

Stylish Ellie features elegant curved lines and attention to detail that delivers a touch of sophistication to any workspace. Combining functionality with a unique design, Ellie is ideal for light tasking, meeting and conference rooms, collaboration spaces or even work-from-home.