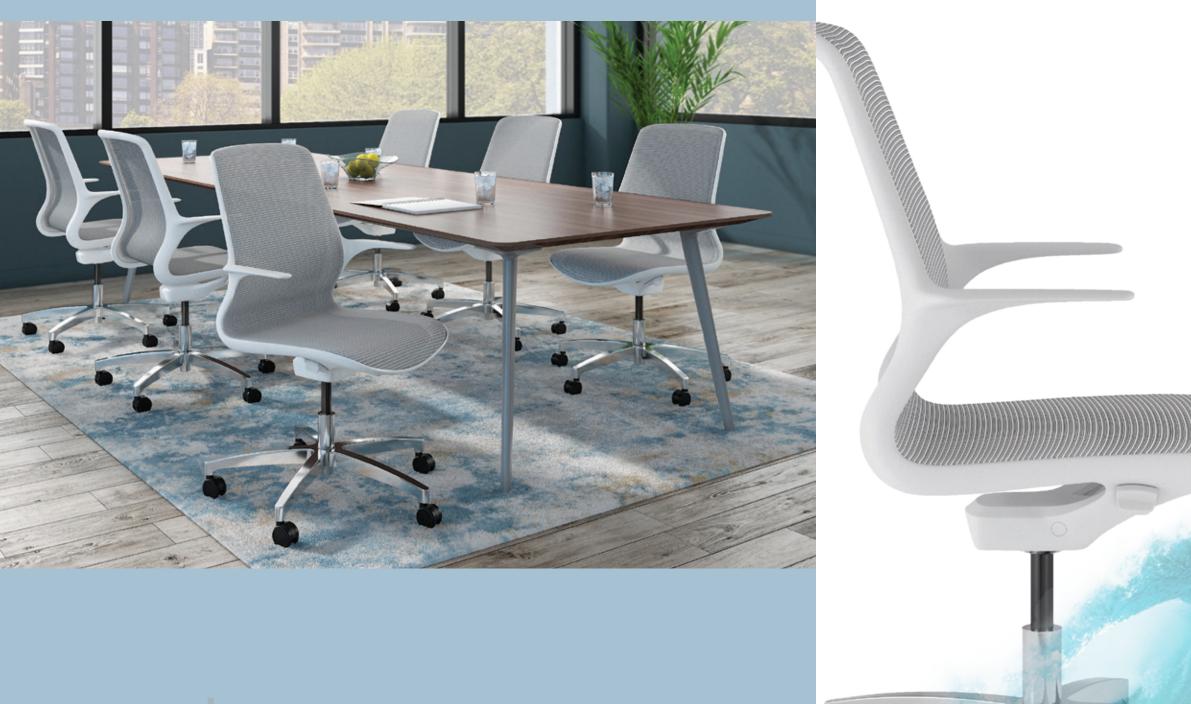

### HÅG **SoFi**

Packed with smart functionality for multi-user tasking or conferencing, SoFi is designed to be user-friendly, with adjustments that are as easy to use as they are innovative.

Inspired by nature, Omnia's frame is organic and minimalis