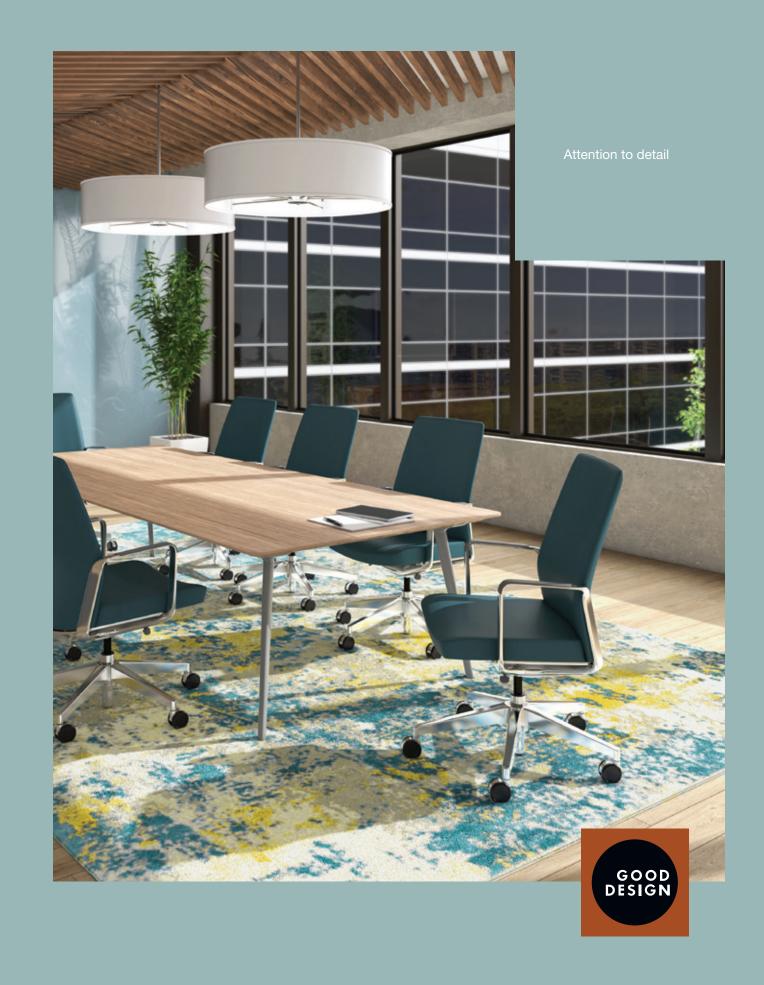

Tori is an innovative new task series that delivers unparalleled performance with influence impact, making every chair an expression of an enterprise's story. With an accessible price point, the Tori series delivers extraordinary comfort and ergonomics thanks to its unique signature curved back that provides natural designed-in lumbar support with optional adjustable lumbar also available.