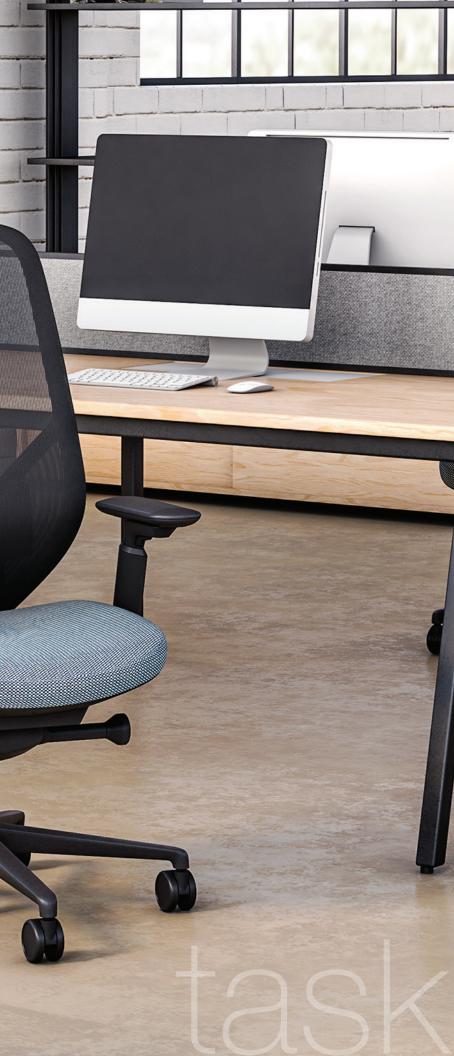

The one-piece mesh seat and back enhance its graceful, sweeping lines.

task

It's easy to see the elegant sophisticated design lines and shapes of Lilly. Individually, with each other, or with other furniture.