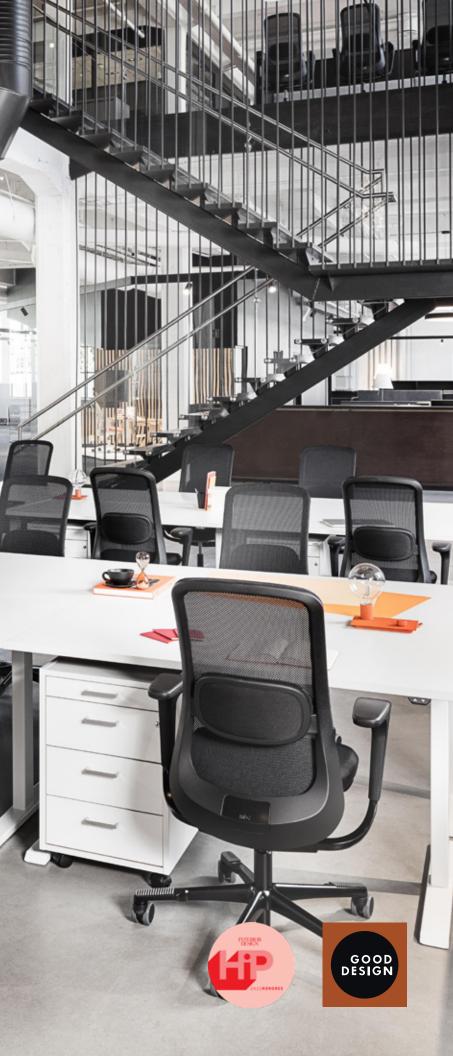

# dash

OF OF

LAND C

Dash, our multi-purpose chair with flex is adding in another ingredient—cool. Using a combination of perforated plastic and ergonomic support, Dash delivers above and beyond what most multi-purpose chairs offer.