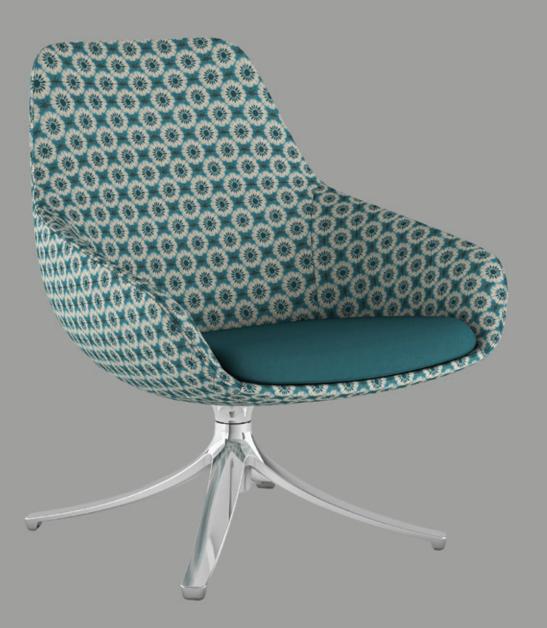

#### luna

Favored for versatility and modern design.

Stylish Ellie features elegant curved lines and attention to detail that delivers a touch of sophistication to any workspace. Combining functionality with a unique design, Ellie is ideal for light tasking, meeting and conference rooms, collaboration spaces or even work-from-home.