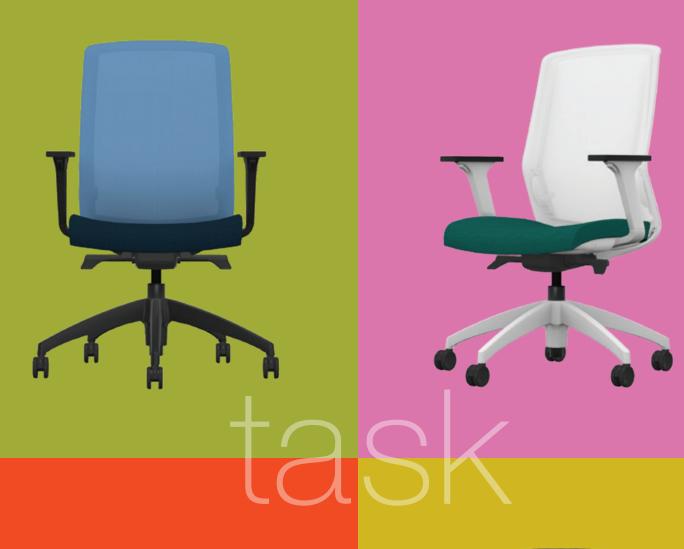

The one-piece mesh seat and back enhance its graceful, sweeping lines.

task

It's easy to see the elegant sophisticated design lines and shapes of Lilly. Individually, with each other, or with other furniture.