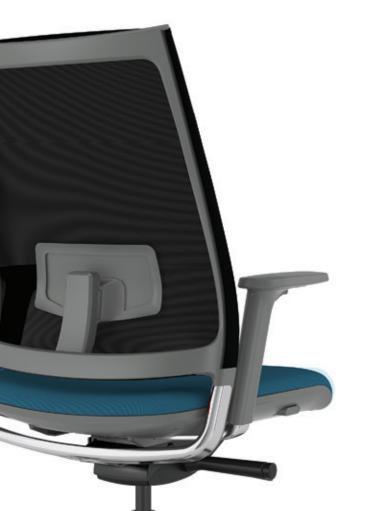

#### luna

Favored for versatility and modern design.

Stylish Ellie features elegant curved lines and attention to detail that delivers a touch of sophistication to any workspace. Combining functionality with a unique design, Ellie is ideal for light tasking, meeting and conference rooms, collaboration spaces or even work-from-home.