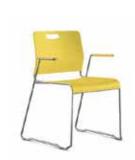

# NOTHING STACKS UP TO THE KELLEY.

Presenting Kelley, the slim, sleek and stackable multipurpose chair that combines a refined silhouette with rugged durability. With a sturdy shell and scratch resistant chrome frame construction, Kelley is a perfect fit for training rooms, cafés, cafeterias and meeting spaces. The Kelley series includes stacking chair, counter and bar stool models for smart seating that goes beyond the multipurpose room.

#### **FEATURES**

- · Slim, sleek and stackable multipurpose chair
- Stacking chair, counter and bar stool models
- · All plastic or upholstered seat
- 12 shell colors
- Durable chrome frame for resistance against scratching
- Wall-saver frame design
- 300 lb weight capacity warranty
- · Lifetime warranty
- BIFMA LEVEL 2 and GREENGUARD certified