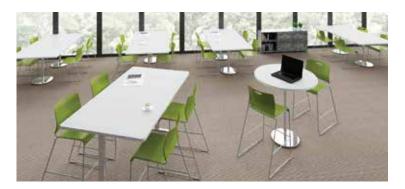

# NOTHING STACKS UP TO THE KELLEY.

Presenting Kelley, the slim, sleek and stackable multipurpose chair that combines a refined silhouette with rugged durability. With a sturdy shell and scratch resistant chrome frame construction, Kelley is a perfect fit for training rooms, cafés, cafeterias and meeting spaces. The Kelley series includes stacking chair, counter and bar stool models for smart seating that goes beyond the multipurpose room.

Kelley makes interior design and space planning easy—even in spaces where needs are constantly changing. Kelley comes in twelve shell colors and thousands of fabric options for an upholstered seat and has a designed-in pull handle for mobility. A large clean-out space makes for easy cleaning and the wall-saver design prevents dents and scratches on its environment. Kelley's space-saving design can be stacked up to 20 on a cart and nine on the floor, and a ganging option allows for easy row-creation for seating large groups. With smart solutions designed-in, Kelley is a multipurpose chair that stacks up—and stands out.