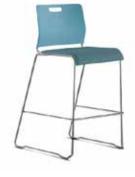

# NOTHING STACKS UP TO THE KELLEY.

Presenting Kelley, the slim, sleek and stackable multipurpose chair that combines a refined silhouette with rugged durability. With a sturdy shell and scratch resistant chrome frame construction, Kelley is a perfect fit for training rooms, cafés, cafeterias and meeting spaces. The Kelley series includes stacking chair, counter and bar stool models for smart seating that goes beyond the multipurpose room.

#### **FEATURES**

- · Slim, sleek and stackable multipurpose chair
- Stacking chair, counter and bar stool models
- · All plastic or upholstered seat
- 12 shell colors
- Durable chrome frame for resistance against scratching
- Wall-saver frame design
- 300 lb weight capacity warranty
- · Lifetime warranty
- BIFMA LEVEL 2 and GREENGUARD certified