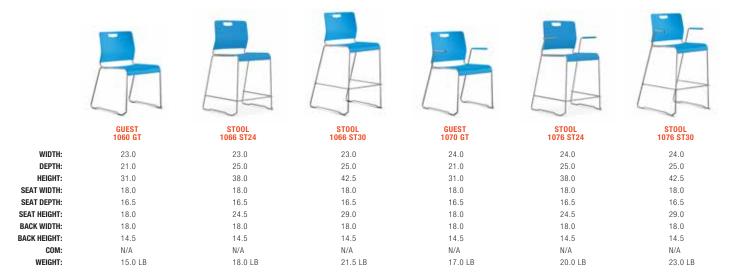

#### STATEMENT OF LINE

# NOTHING STACKS UP TO THE KELLEY.

Presenting Kelley, the slim, sleek and stackable multipurpose chair that combines a refined silhouette with rugged durability. With a sturdy shell and scratch resistant chrome frame construction, Kelley is a perfect fit for training rooms, cafés, cafeterias and meeting spaces. The Kelley series includes stacking chair, counter and bar stool models for smart seating that goes beyond the multipurpose room.