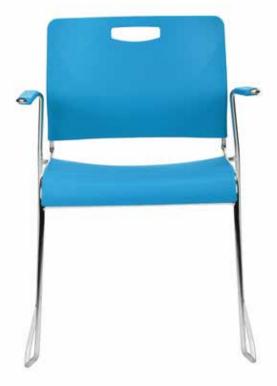

# NOTHING STACKS UP TO THE KELLEY.

Presenting Kelley, the slim, sleek and stackable multipurpose chair that combines a refined silhouette with rugged durability. With a sturdy shell and scratch resistant chrome frame construction, Kelley is a perfect fit for training rooms, cafés, cafeterias and meeting spaces. The Kelley series includes stacking chair, counter and bar stool models for smart seating that goes beyond the multipurpose room.

#### **FEATURES**

- · Slim, sleek and stackable multipurpose chair
- Stacking chair, counter and bar stool models
- · All plastic or upholstered seat
- 12 shell colors
- Durable chrome frame for resistance against scratching
- Wall-saver frame design
- 300 lb weight capacity warranty
- · Lifetime warranty
- BIFMA LEVEL 2 and GREENGUARD certified