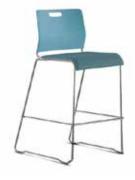

# NOTHING STACKS UP TO THE KELLEY.

Presenting Kelley, the slim, sleek and stackable multipurpose chair that combines a refined silhouette with rugged durability. With a sturdy shell and scratch resistant chrome frame construction, Kelley is a perfect fit for training rooms, cafés, cafeterias and meeting spaces. The Kelley series includes stacking chair, counter and bar stool models for smart seating that goes beyond the multipurpose room.

Kelley makes interior design and space planning easy—even in spaces where needs are constantly changing. Kelley comes in twelve shell colors and thousands of fabric options for an upholstered seat and has a designed-in pull handle for mobility. A large clean-out space makes for easy cleaning and the wall-saver design prevents dents and scratches on its environment. Kelley's space-saving design can be stacked up to 20 on a cart and nine on the floor, and a ganging option allows for easy row-creation for seating large groups. With smart solutions designed-in, Kelley is a multipurpose chair that stacks up—and stands out.