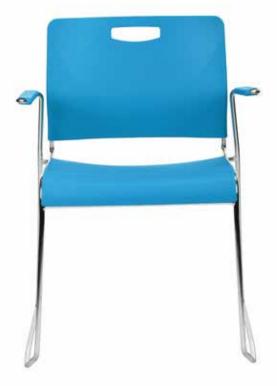

# NOTHING STACKS UP TO THE KELLEY.

Presenting Kelley, the slim, sleek and stackable multipurpose chair that combines a refined silhouette with rugged durability. With a sturdy shell and scratch resistant chrome frame construction, Kelley is a perfect fit for training rooms, cafés, cafeterias and meeting spaces. The Kelley series includes stacking chair, counter and bar stool models for smart seating that goes beyond the multipurpose room.

### **FEATURES**

- · Slim, sleek and stackable multipurpose chair
- Stacking chair, counter and bar stool models
- · All plastic or upholstered seat
- 12 shell colors
- Durable chrome frame for resistance against scratching
- Wall-saver frame design
- 300 lb weight capacity warranty
- · Lifetime warranty
- BIFMA LEVEL 2 and GREENGUARD certified