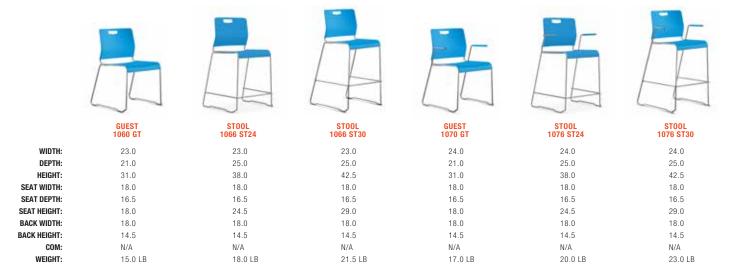

### STATEMENT OF LINE

# NOTHING STACKS UP TO THE KELLEY.

Presenting Kelley, the slim, sleek and stackable multipurpose chair that combines a refined silhouette with rugged durability. With a sturdy shell and scratch resistant chrome frame construction, Kelley is a perfect fit for training rooms, cafés, cafeterias and meeting spaces. The Kelley series includes stacking chair, counter and bar stool models for smart seating that goes beyond the multipurpose room.