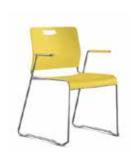

# NOTHING STACKS UP TO THE KELLEY.

Presenting Kelley, the slim, sleek and stackable multipurpose chair that combines a refined silhouette with rugged durability. With a sturdy shell and scratch resistant chrome frame construction, Kelley is a perfect fit for training rooms, cafés, cafeterias and meeting spaces. The Kelley series includes stacking chair, counter and bar stool models for smart seating that goes beyond the multipurpose room.

Kelley makes interior design and space planning easy—even in spaces where needs are constantly changing. Kelley comes in twelve shell colors and thousands of fabric options for an upholstered seat and has a designed-in pull handle for mobility. A large clean-out space makes for easy cleaning and the wall-saver design prevents dents and scratches on its environment. Kelley's space-saving design can be stacked up to 20 on a cart and nine on the floor, and a ganging option allows for easy row-creation for seating large groups. With smart solutions designed-in, Kelley is a multipurpose chair that stacks up—and stands out.