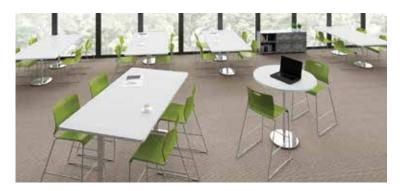

# NOTHING STACKS UP TO THE KELLEY.

Presenting Kelley, the slim, sleek and stackable multipurpose chair that combines a refined silhouette with rugged durability. With a sturdy shell and scratch resistant chrome frame construction, Kelley is a perfect fit for training rooms, cafés, cafeterias and meeting spaces. The Kelley series includes stacking chair, counter and bar stool models for smart seating that goes beyond the multipurpose room.

Kelley makes interior design and space planning easy—even in spaces where needs are constantly changing. Kelley comes in twelve shell colors and thousands of fabric options for an upholstered seat and has a designed-in pull handle for mobility. A large clean-out space makes for easy cleaning and the wall-saver design prevents dents and scratches on its environment. Kelley's space-saving design can be stacked up to 20 on a cart and nine on the floor, and a ganging option allows for easy row-creation for seating large groups. With smart solutions designed-in, Kelley is a multipurpose chair that stacks up—and stands out.