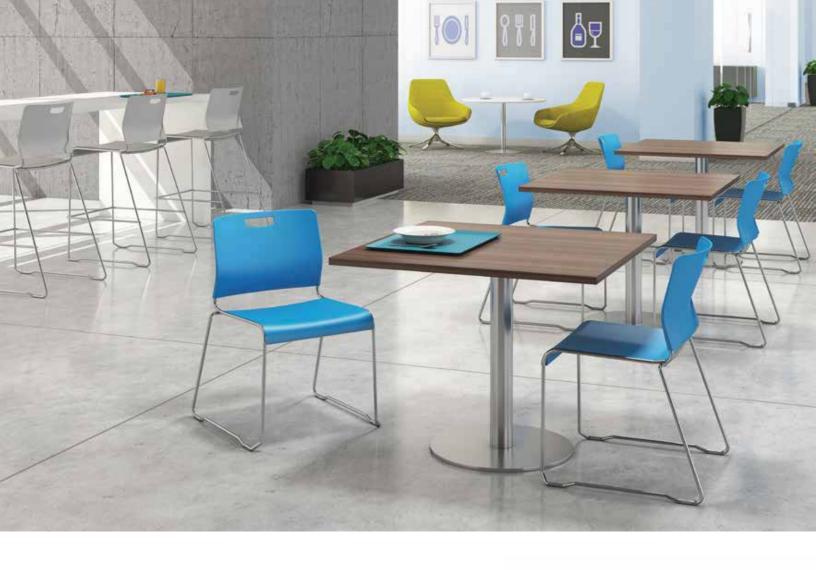

# NOTHING STACKS UP TO THE KELLEY.

Presenting Kelley, the slim, sleek and stackable multipurpose chair that combines a refined silhouette with rugged durability. With a sturdy shell and scratch resistant chrome frame construction, Kelley is a perfect fit for training rooms, cafés, cafeterias and meeting spaces. The Kelley series includes stacking chair, counter and bar stool models for smart seating that goes beyond the multipurpose room.

Kelley makes interior design and space planning easy—even in spaces where needs are constantly changing. Kelley comes in twelve shell colors and thousands of fabric options for an upholstered seat and has a designed-in pull handle for mobility. A large clean-out space makes for easy cleaning and the wall-saver design prevents dents and scratches on its environment. Kelley's space-saving design can be stacked up to 20 on a cart and nine on the floor, and a ganging option allows for easy row-creation for seating large groups. With smart solutions designed-in, Kelley is a multipurpose chair that stacks up—and stands out.