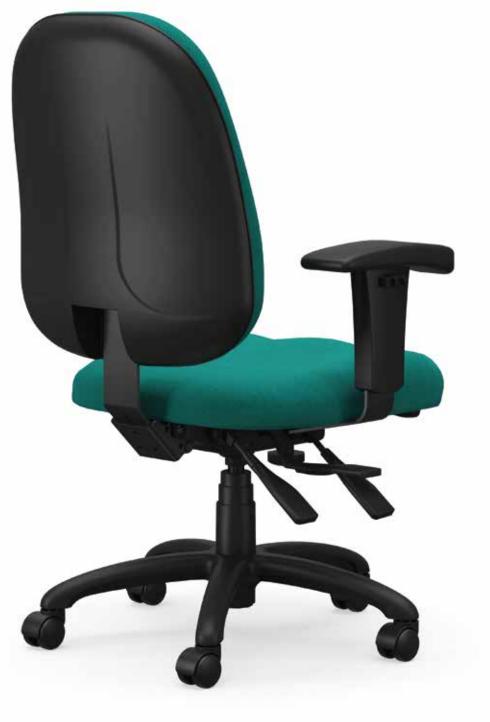

#### SUPPORT FOR EVERYONE

Outfit the whole workforce. Agent comes with six control options -Basic Task, Swivel Tilt, Posture Back, Rocking Tilt, Multi-function, Heavy Duty Synchro — meeting the needs of a variety of workers and work functions.

#### **EASY ACCESS**

With Agent, the seat slider comes standard with the Y2 Heavy Duty Synchro. Or, choose it as an option on Swivel Tilt, Posture Back, Rocking Tilt or Multi-function.

LENDING COMFORT, DURABILITY,