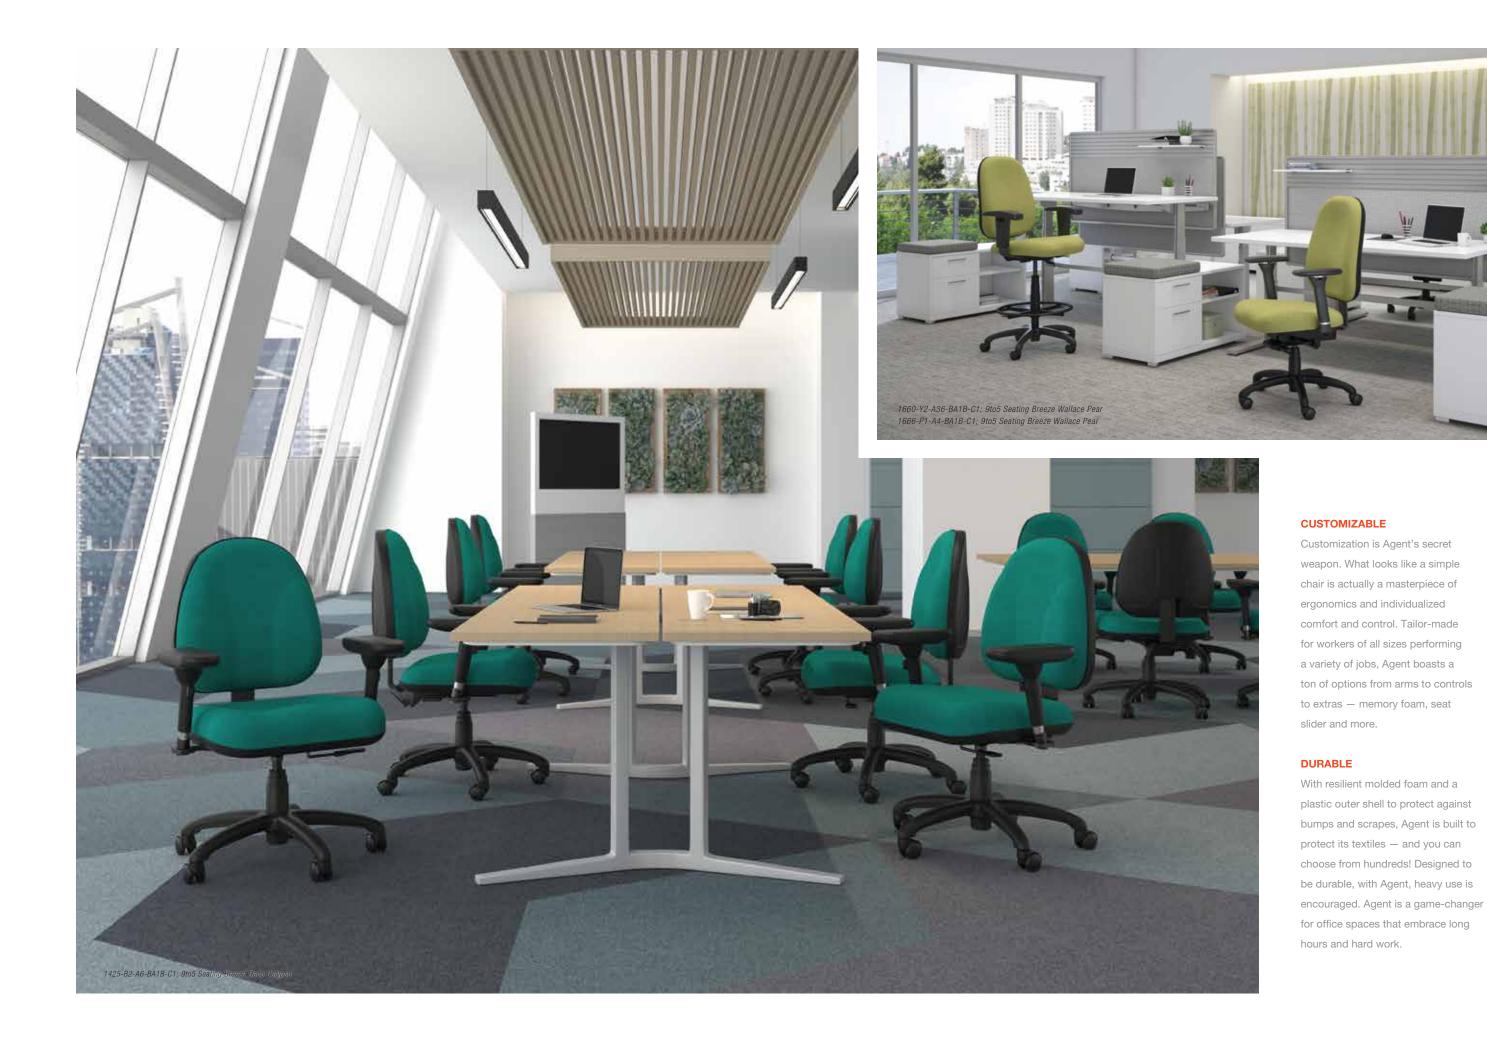

#### SCALED FOR YOUR SPACE

Got a small space? Agent can handle that - or a large one. Versatile and reliable, Agent comes in two back sizes scaled to fit your creative loft, team-building collaborative workroom or cubicles.

#### SUPPORT FOR EVERYONE

Outfit the whole workforce. Agent comes with six control options -Basic Task, Swivel Tilt, Posture Back, Rocking Tilt, Multi-function, Heavy Duty Synchro — meeting the needs of a variety of workers and work functions.

#### **DURABILITY MATTERS**

Agent shines in workplaces that prioritize durability. Collaborative workplaces where multiple workers share desks demand chairs that last. With a sturdy, impact-resistant plastic back that protects it from wear and tear, Agent is a reliable solution.