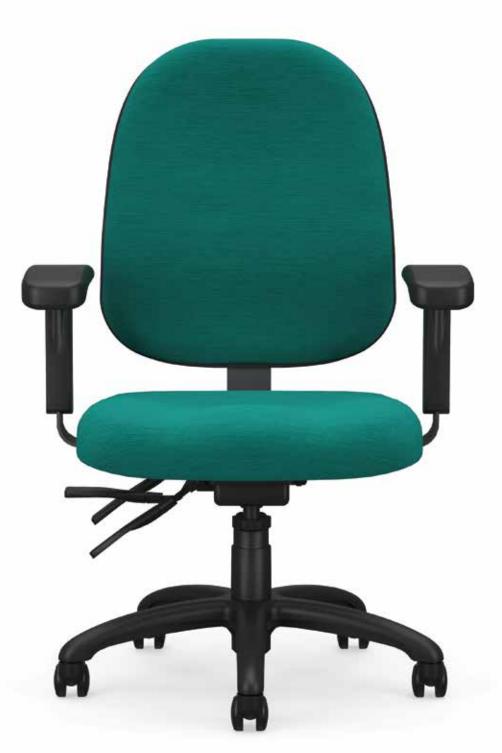

#### SCALED FOR YOUR SPACE

Got a small space? Agent can handle that - or a large one. Versatile and reliable, Agent comes in two back sizes scaled to fit your creative loft, team-building collaborative workroom or cubicles.

#### SUPPORT FOR EVERYONE

Outfit the whole workforce. Agent comes with six control options -Basic Task, Swivel Tilt, Posture Back, Rocking Tilt, Multi-function, Heavy Duty Synchro — meeting the needs of a variety of workers and work functions.

#### **DURABILITY MATTERS**

Agent shines in workplaces that prioritize durability. Collaborative workplaces where multiple workers share desks demand chairs that last. With a sturdy, impact-resistant plastic back that protects it from wear and tear, Agent is a reliable solution.

#### **EASY ACCESS**

With Agent, the seat slider comes standard with the Y2 Heavy Duty Synchro. Or, choose it as an option on Swivel Tilt, Posture Back, Rocking Tilt or Multi-function.

LENDING COMFORT, DURABILITY,