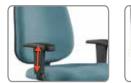

### **ARM OPTIONS**

HEIGHT ADJUSTABLE PIVOT/SLIDE ARM

SOFT TOUCH C-SHAPE ARM

HEIGHT/WIDTH ADJUSTABLE PIVOT/SLIDE ARM

HEIGHT ADJUSTABLE BREAKAWAY ARM (MID-BACK ONLY)