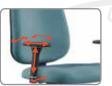

### **ARM OPTIONS**

HEIGHT ADJUSTABLE PIVOT/SLIDE ARM

SOFT TOUCH C-SHAPE ARM

HEIGHT/WIDTH ADJUSTABLE PIVOT/SLIDE ARM

HEIGHT ADJUSTABLE BREAKAWAY ARM (MID-BACK ONLY)