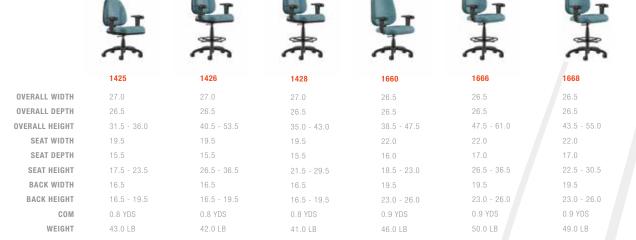

*

With Agent, the seat slider comes standard with the Y2 Heavy Duty Synchro. Or, choose it as an option on Swivel Tilt, Posture Back, Rocking Tilt or Multi-function.



LENDING COMFORT, DURABILITY,









3211 Jack Northrop Ave. Hawthorne, CA 90250

PHONE

888.925.SEAT

FAX

866.925.SEAT

**EMAIL** 

sales@9to5seating.com

9to5seating.com

Follow us @9to5seating









#### **CHOOSE FROM OVER 1,000 TEXTILES**

offered by C.F. Stinson, Designtex, Maharam, Momentum and 9to5 Signature®. In the rare case we don't have what you're looking for, we'll upholster your chair in any fabric provided to us!

#### LIFETIME WARRANTY

on all structural and mechanical components. Fabric and foam are warranted against wear through and deterioration for five years.













# **STATEMENT OF LINE**



All dimensions are in inches

### **ARM OPTIONS**





HEIGHT ADJUSTABLE PIVOT/SLIDE ARM



SOFT TOUCH C-SHAPE ARM



HEIGHT/WIDTH ADJUSTABLE PIVOT/SLIDE ARM



HEIGHT ADJUSTABLE BREAKAWAY ARM (MID-BACK ONLY)

## **CONTROL OPTIONS**













### **BASE OPTIONS**







26" ALUMINUM BASE SILVER POWDER COAT

## **CASTER OPTIONS**



50MM HOODED CASTERS



50MM HOODED HARD FLOOR CASTERS

50MM HOODED SELF-LOCKING HARD FLOOR CASTERS