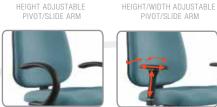

### **ARM OPTIONS**

HEIGHT ADJUSTABLE PIVOT/SLIDE ARM

SOFT TOUCH C-SHAPE ARM

HEIGHT/WIDTH ADJUSTABLE PIVOT/SLIDE ARM

HEIGHT ADJUSTABLE BREAKAWAY ARM (MID-BACK ONLY)