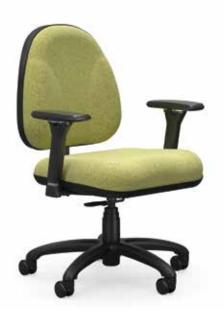

#### SCALED FOR YOUR SPACE

Got a small space? Agent can handle that - or a large one. Versatile and reliable, Agent comes in two back sizes scaled to fit your creative loft, team-building collaborative workroom or cubicles.

#### SUPPORT FOR EVERYONE

Outfit the whole workforce. Agent comes with six control options -Basic Task, Swivel Tilt, Posture Back, Rocking Tilt, Multi-function, Heavy Duty Synchro — meeting the needs of a variety of workers and work functions.

#### **DURABILITY MATTERS**

Agent shines in workplaces that prioritize durability. Collaborative workplaces where multiple workers share desks demand chairs that last. With a sturdy, impact-resistant plastic back that protects it from wear and tear, Agent is a reliable solution.

#### **EASY ACCESS**

With Agent, the seat slider comes standard with the Y2 Heavy Duty Synchro. Or, choose it as an option on Swivel Tilt, Posture Back, Rocking Tilt or Multi-function.

LENDING COMFORT, DURABILITY,