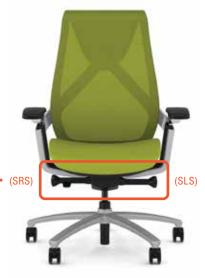

## **Back Tension**

Rotate the right knob forward (clockwise) to increase the recline resistance or backward (counterclockwise) to reduce it. There are seven settings. As you turn the knob, you will feel each one engage.

## **Seat Height**

To lower the height, while seated lift the paddle on the front right. To raise the seat height, lift your body weight momentarily while lifting the lever. Releasing lever allows seat to stop at the desired height.