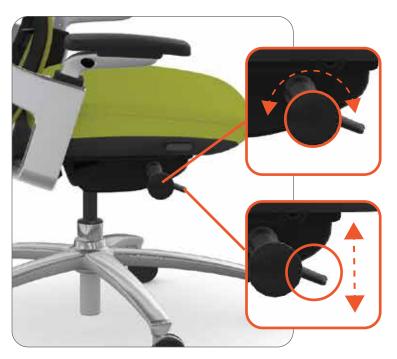

## **Back Tilt**

To select one of the four back lock positions, lean back and pull the left knob out slightly. Adjust your weight forward or backward to find desired position. Rotate the knob forward to lock or backward to unlock.