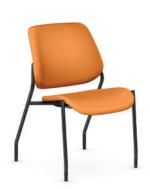

#### Multipurpose, Guest, Stool

- Multipurpose seating including stacking, side, stools and bariatric
- Modern, elegant and simple design
- All plastic, upholstered seat or fully upholstered
- Wall-saver frame design
- Warranted to 350 lbs.
- Designed by Claudio Bellini