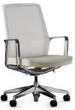

# нåg SoFi

### @750/@751

- Part of the @NCE series. Ships in 24 hours
- Fresh design, supreme comfort and flexibility
- Black or gray mesh colors
- Seat slider and adjustable lumbar standard
- Arms slide out of the way to move closer to table or desk