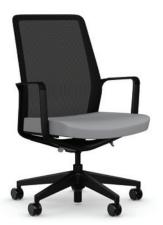

# нåg SoFi

### @750/@751

- Part of the @NCE series. Ships in 24 hours
- Fresh design, supreme comfort and flexibility
- Black or gray mesh colors
- Seat slider and adjustable lumbar standard
- Arms slide out of the way to move closer to table or desk