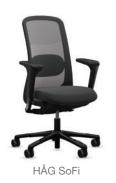

# нåg SoFi

### @750/@751

- Part of the @NCE series. Ships in 24 hours
- Fresh design, supreme comfort and flexibility
- Black or gray mesh colors
- Seat slider and adjustable lumbar standard
- Arms slide out of the way to move closer to table or desk