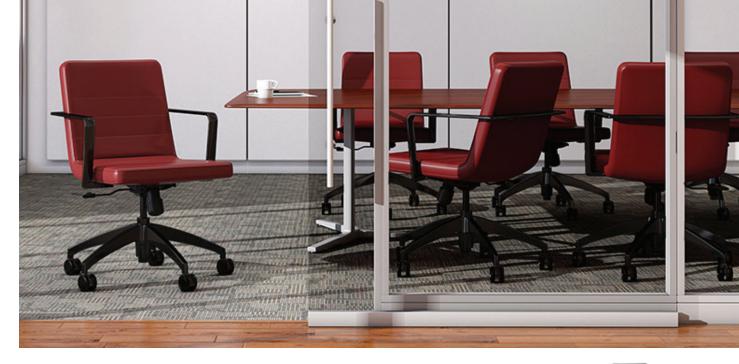

## diddy black arms

#### **Guest, Conference**

• Conference and guest seating with fixed wraparound arms