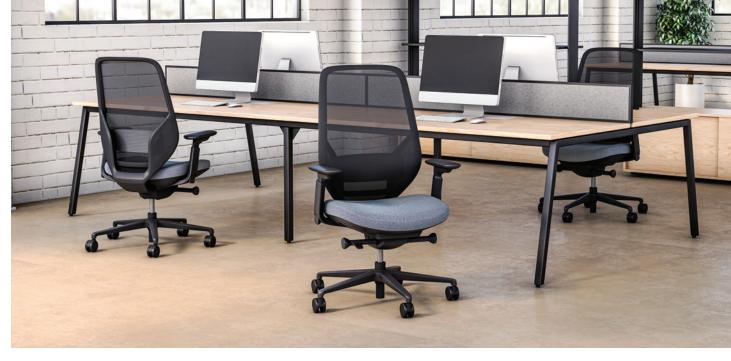

# нåg SoFi

### @750/@751

- Part of the @NCE series. Ships in 24 hours
- Fresh design, supreme comfort and flexibility
- Black or gray mesh colors
- Seat slider and adjustable lumbar standard
- Arms slide out of the way to move closer to table or desk