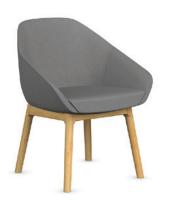

NCE series. Ships in 24 hours
- Fresh design, supreme comfort and flexibility
- Black or gray mesh colors
- Seat slider and adjustable lumbar standard
- Arms slide out of the way to move closer to table or desk











# tori

#### Task, Conference, Stool

- Unparalleled performance with influence impact
- Provides all day comfort and ergonomics
- Multiple mesh and frame colors
- Designed by Claudio Bellini







## diddy black arms

#### **Guest, Conference**

• Conference and guest seating with fixed wraparound arms







# mila

#### **Executive, Conference**

 Now available with black frame and new knit back colors







# **lilly** side wood

#### Guest

• Maple or walnut finish bases now available







## jax side wood

#### Guest

Maple or walnut finish bases now available







# updates

#### **More Award Winners**



Vox







Ellie

#### **New Fabric Cards**



Momentum Swift 2.0



Stinson



3211 Jack Northrop Avenue • Hawthorne, CA 90250 P. 888.925.SEAT F. 866.925.SEAT E. sales@9to5seating.com

#### 9to5seating.com

Follow us @9to5seating













Part of the Flokk Group





©2023 9to5 Seating