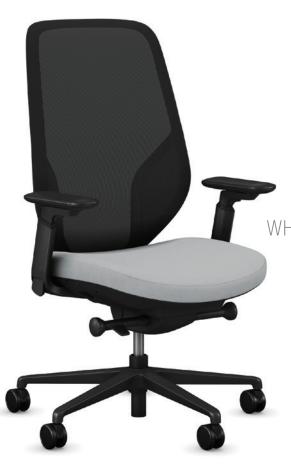

# нåg SoFi

### @750/@751

- Part of the @NCE series. Ships in 24 hours
- Fresh design, supreme comfort and flexibility
- Black or gray mesh colors
- Seat slider and adjustable lumbar standard
- Arms slide out of the way to move closer to table or desk