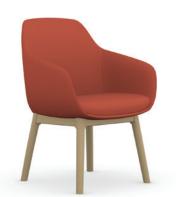

- Designed by Claudio Bellini







# нåg SoFi

### @750/@751

- Part of the @NCE series. Ships in 24 hours
- Fresh design, supreme comfort and flexibility
- Black or gray mesh colors
- Seat slider and adjustable lumbar standard
- Arms slide out of the way to move closer to table or desk











# tori

#### Task, Conference, Stool

- Unparalleled performance with influence impact
- Provides all day comfort and ergonomics
- Multiple mesh and frame colors
- Designed by Claudio Bellini







## diddy black arms

#### **Guest, Conference**

• Conference and guest seating with fixed wraparound arms







# mila

#### **Executive, Conference**

 Now available with black frame and new knit back colors







# **lilly** side wood

#### Guest

• Maple or walnut finish bases now available







## jax side wood

#### Guest

Maple or walnut finish bases now available







# updates

#### **More Award Winners**



Vox







Ellie

#### **New Fabric Cards**



Momentum Swift 2.0



Stinson



3211 Jack Northrop Avenue • Hawthorne, CA 90250 P. 888.925.SEAT F. 866.925.SEAT E. sales@9to5seating.com

#### 9to5seating.com

Follow us @9to5seating













Part of the Flokk Group





©2023 9to5 Seating