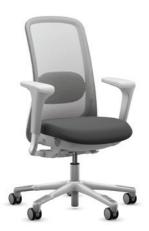

# нåg SoFi

### @750/@751

- Part of the @NCE series. Ships in 24 hours
- Fresh design, supreme comfort and flexibility
- Black or gray mesh colors
- Seat slider and adjustable lumbar standard
- Arms slide out of the way to move closer to table or desk