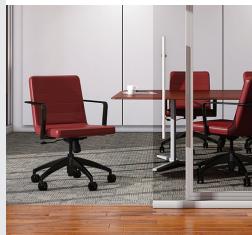

## diddy black arms

#### **Guest, Conference**

• Conference and guest seating with fixed wraparound arms