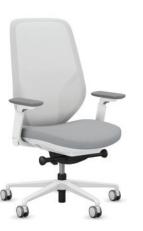

# нåg SoFi

### @750/@751

- Part of the @NCE series. Ships in 24 hours
- Fresh design, supreme comfort and flexibility
- Black or gray mesh colors
- Seat slider and adjustable lumbar standard
- Arms slide out of the way to move closer to table or desk