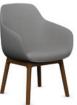

# нåg SoFi

### @750/@751

- Part of the @NCE series. Ships in 24 hours
- Fresh design, supreme comfort and flexibility
- Black or gray mesh colors
- Seat slider and adjustable lumbar standard
- Arms slide out of the way to move closer to table or desk