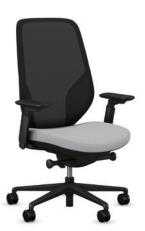

# нåg SoFi

### @750/@751

- Part of the @NCE series. Ships in 24 hours
- Fresh design, supreme comfort and flexibility
- Black or gray mesh colors
- Seat slider and adjustable lumbar standard
- Arms slide out of the way to move closer to table or desk