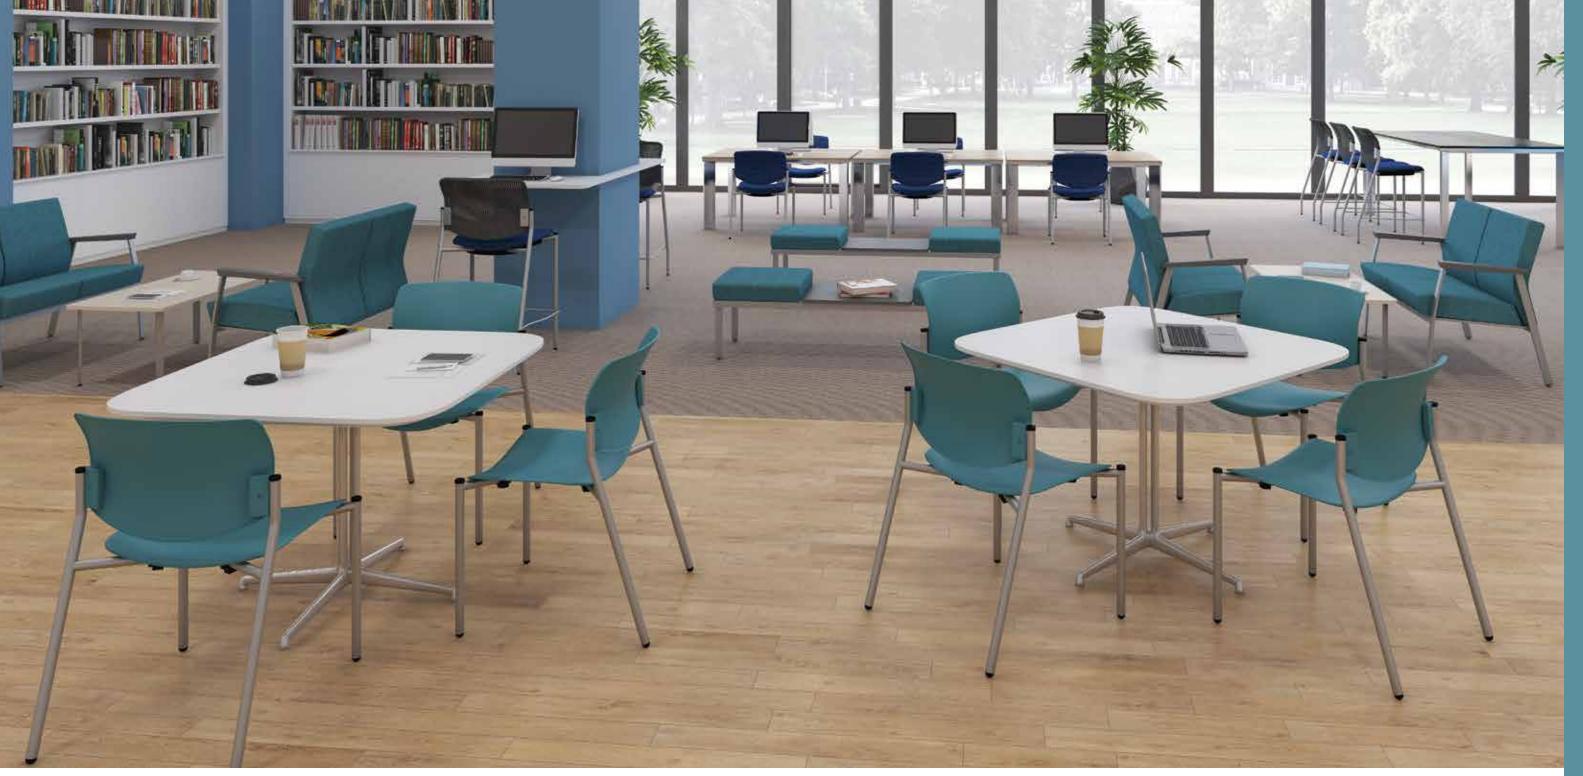

# one space. infinite possibilities.

Multi-purpose areas are on the rise. One space can host comfy lounges, individual workstations, group settings, and more. This requires flexible seating in a variety of sizes to support a broader range of learning.

# creating centers of collaboration

Libraries are becoming learning commons, requiring areas for group work in addition to individual study. Students need areas throughout the day where they can settle when not engaged in class or group work.

## fostering community and connection

The spaces outside the classroom are working harder than ever. Not only do they define campus culture and character, they fulfill a variety of functions. Comprised of lounges, various table shapes, chairs and stools, these areas provide a comfortable place for people to put their feet up, huddle up and power up.