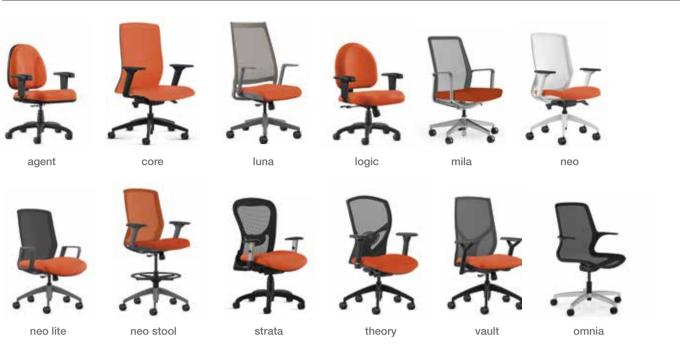

a stool



diddy guest



around to accommodate the flow of high-traffic areas.



kelley stool

vox stool

cafe and cafeteria

vox



additional ideas for cafe and dining spaces











cavo 4-leg

cavo stool



## more productive office hours

Maximize productivity on private work, or with students and colleagues. Comfortable and supportive seating welcomes visitors and puts everyone at ease.

Office space is changing, too. Rising property costs, multigenerational workforces and new ways of working are influencing how we approach the office environment. From traditional, private environments to hybrid spaces, these office environments now include touchdown spaces, collaborative areas and meeting spaces.





administrative and faculty

# statement of line

administrative and faculty



#### collaborative and public spaces







mid-back wood

lilly lounge

wood leg



swivel









cydia stool



5-star

diddy

conference





ellie



HÅG Capisco

stool





jax

high-back wood



W-leg







lilly lounge sophie lounge single sophie double

sophie tables

clary mesh back w/ casters



link

link

plastic back







sophie triple

sophie double with table

stool

bella nester



bella

4-leg

multi-purpose/classroom

bella

4-leg w/ casters











mesh back w/ casters

link

shuttle

mesh back

shuttle shuttle with casters











bella 5-star



dash sled



dash stool



cavo 4-leg



cavo stool



kelley sled



kelley stool



lilly stool



luna side 4-leg



luna side w/ casters



omnia stool



shuttle stool



vox 4-leg



vox stool



zoom nester