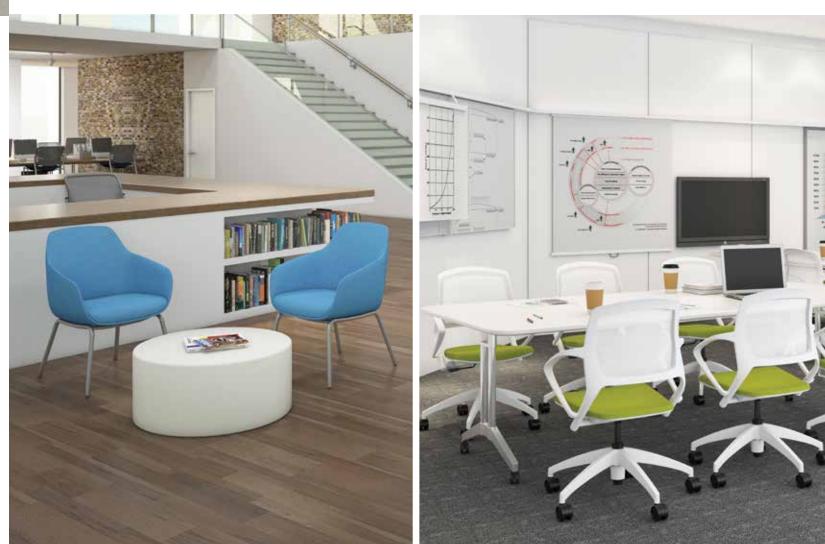

# creating centers of collaboration

Libraries are becoming learning commons, requiring areas for group work in addition to individual study. Students need areas throughout the day where they can settle when not engaged in class or group work.

## fostering community and connection

The spaces outside the classroom are working harder than ever. Not only do they define campus culture and character, they fulfill a variety of functions. Comprised of lounges, various table shapes, chairs and stools, these areas provide a comfortable place for people to put their feet up, huddle up and power up.