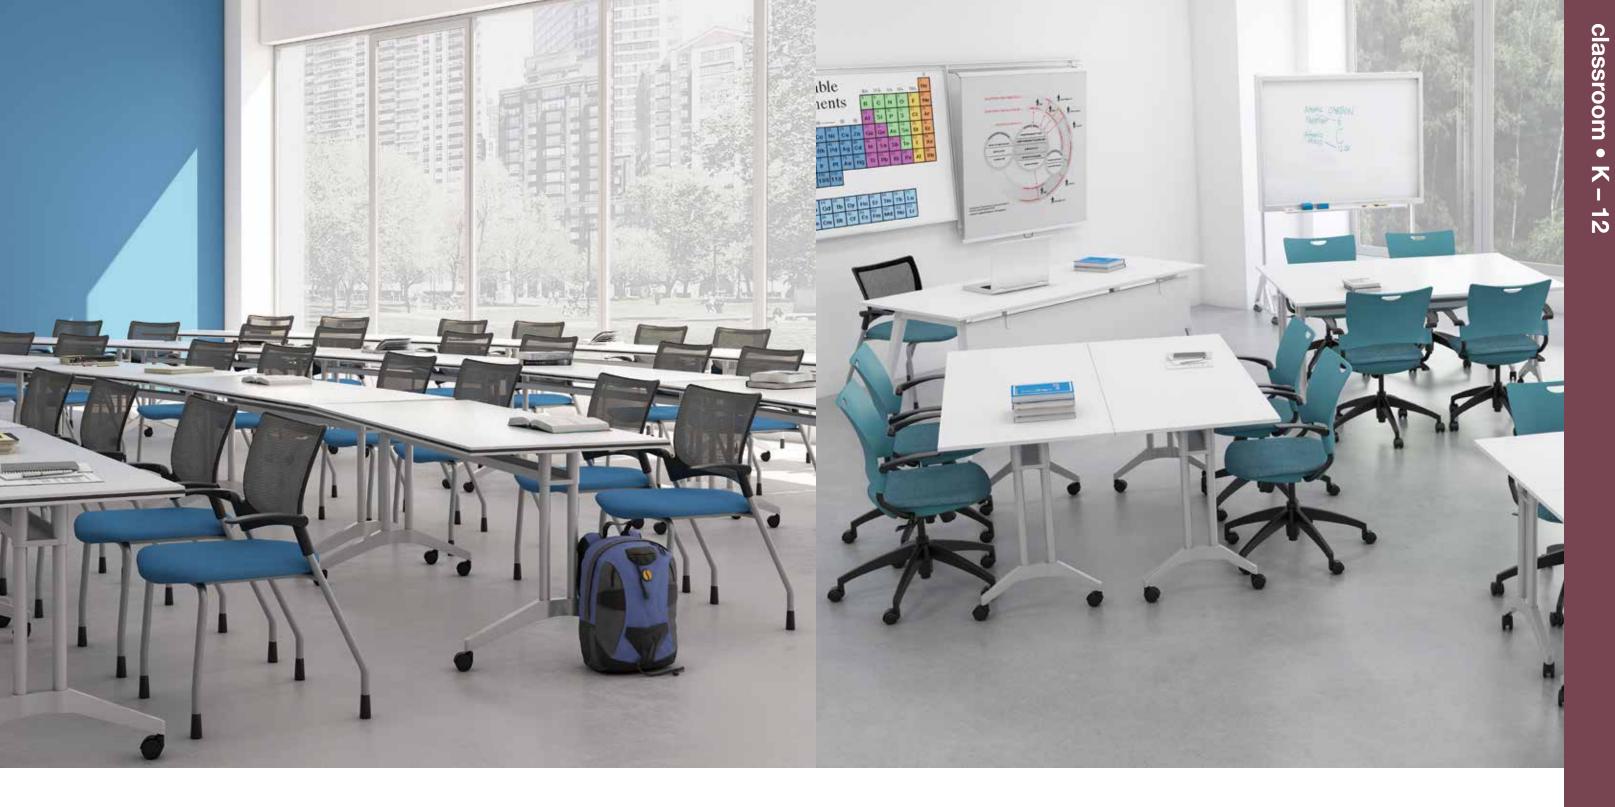

# **lecture seating**

In lecture settings where students are typically more passive participants, 9to5 Seating delivers the comfort, movement and support students need, enabling focus and allowing for multiple learning styles.

# lecture seating

Kip is ideal for large and small lecture spaces. Its light mesh look provides a sense of space and the optimal amount of tension, relieving pressure points and maximizing comfort for a satisficing sit.