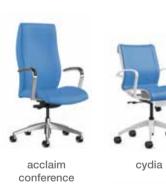

#### collaborative and public spaces

mid-back wood

lilly lounge

wood leg

swivel

cydia stool

5-star

diddy

conference

ellie

HÅG Capisco

stool

jax

high-back wood

W-leg

lilly lounge sophie lounge single sophie double