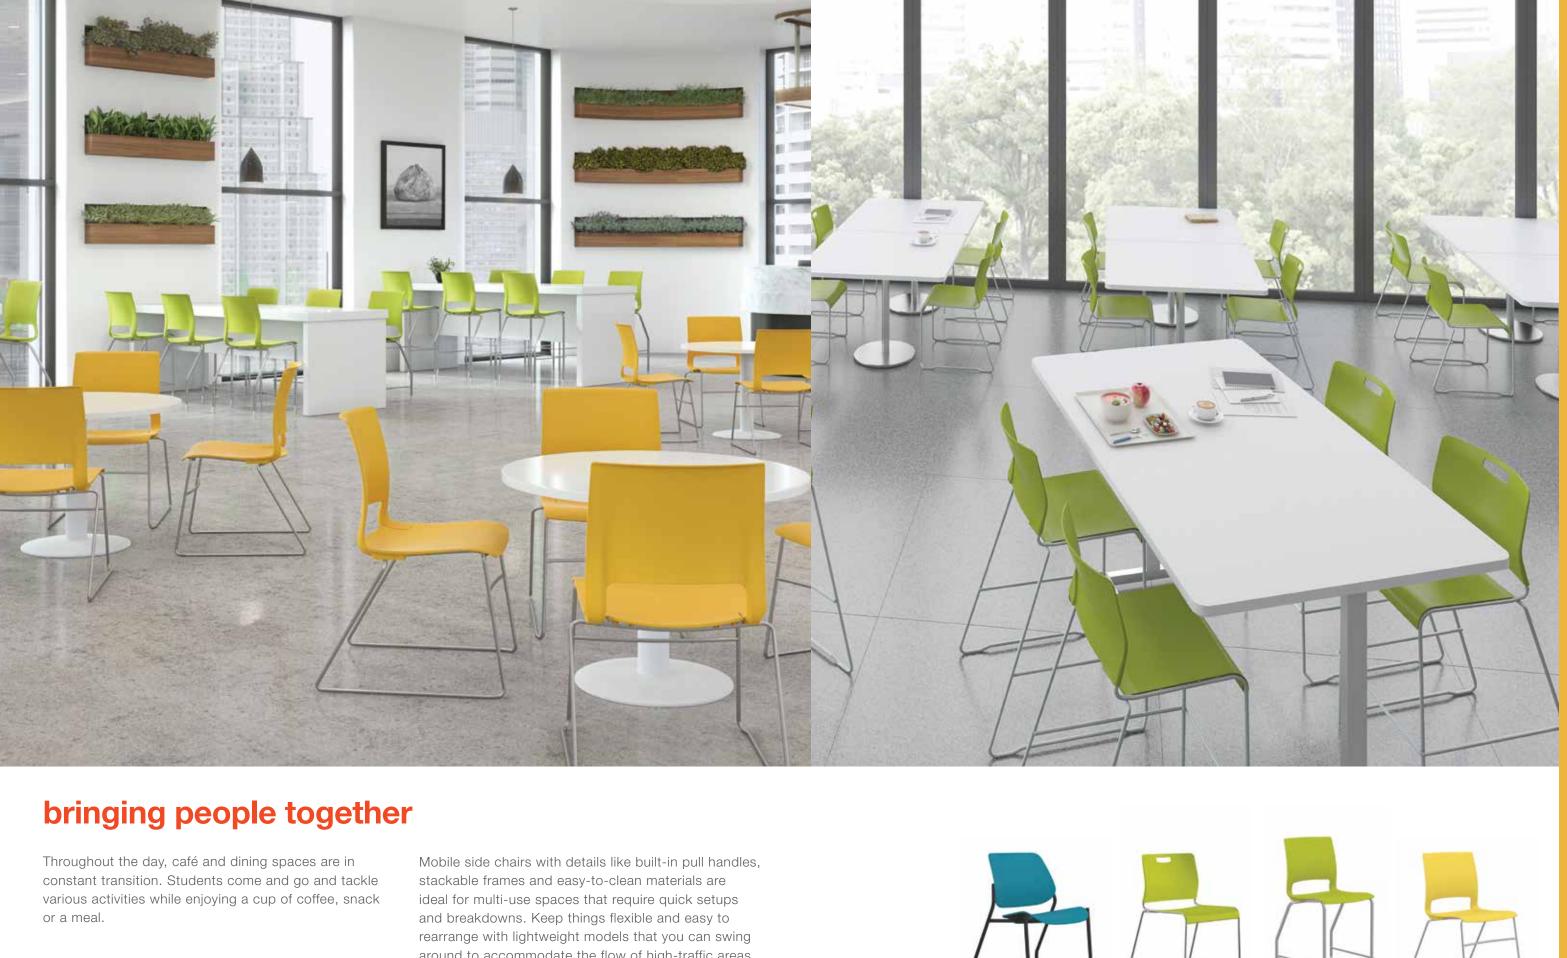

# commons - student union

cydia stool

diddy guest

around to accommodate the flow of high-traffic areas.

kelley stool

vox stool

cafe and cafeteria

vox

additional ideas for cafe and dining spaces

cavo 4-leg

cavo stool