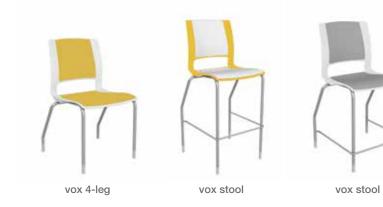

HÅG Capisco

lilly stool

vox 4-leg

vox stool

zoom 5-star

library and collaboration