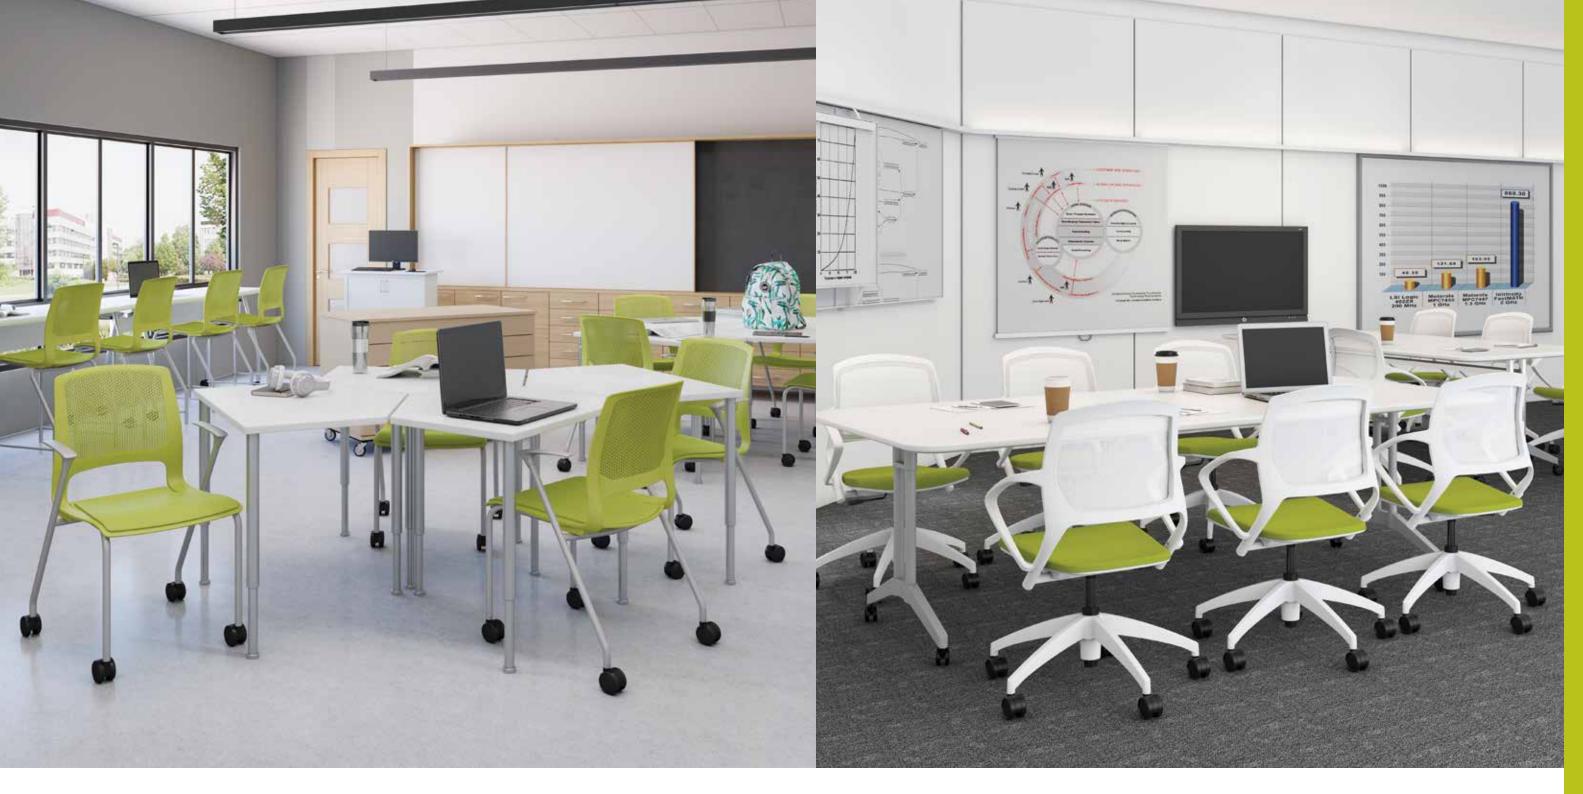

# one space. infinite possibilities.

Multi-purpose areas are on the rise. One space can host comfy lounges, individual workstations, group settings, and more. This requires flexible seating in a variety of sizes to support a broader range of learning.

## more productive office hours

Maximize productivity on private work, or with students and colleagues. Comfortable and supportive seating welcomes visitors and puts everyone at ease.

Office space is changing, too. Rising property costs, multigenerational workforces and new ways of working are influencing how we approach the office environment. From traditional, private environments to hybrid spaces, these office environments now include touchdown spaces, collaborative areas and meeting spaces.