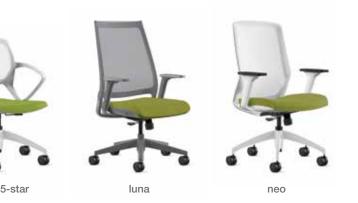

INABILITY

9to5 Seating is committed to sustainable and environmentally responsible business practices. This global perspective is endorsed and executed throughout every aspect of our corporate culture, and within our warehousing, manufacturing and office facilities. All of our products are LEVEL® 2 certified and HÅG Capisco has achieved LEVEL 3.







# bella family

We've got a Bella for every unique classroom space. Choose from our 4-leg casters, nester, 5-star base and stool models.



bella 4-leg

bella 4-leg with casters



bella 5-star

bella nester



# **lecture seating**

In lecture settings where students are typically more passive participants, 9to5 Seating delivers the comfort, movement and support students need, enabling focus and allowing for multiple learning styles.









# lecture seating

Kip is ideal for large and small lecture spaces. Its light mesh look provides a sense of space and the optimal amount of tension, relieving pressure points and maximizing comfort for a satisficing sit.





kip sled

kip sled



# one space. infinite possibilities.

Multi-purpose areas are on the rise. One space can host comfy lounges, individual workstations, group settings, and more. This requires flexible seating in a variety of sizes to support a broader range of learning.



sophie bench with table

sophie double





shuttle mesh stool

shuttle plastic



# creating centers of collaboration

Libraries are becoming learning commons, requiring areas for group work in addition to individual study. Students need areas throughout the day where they can settle when n