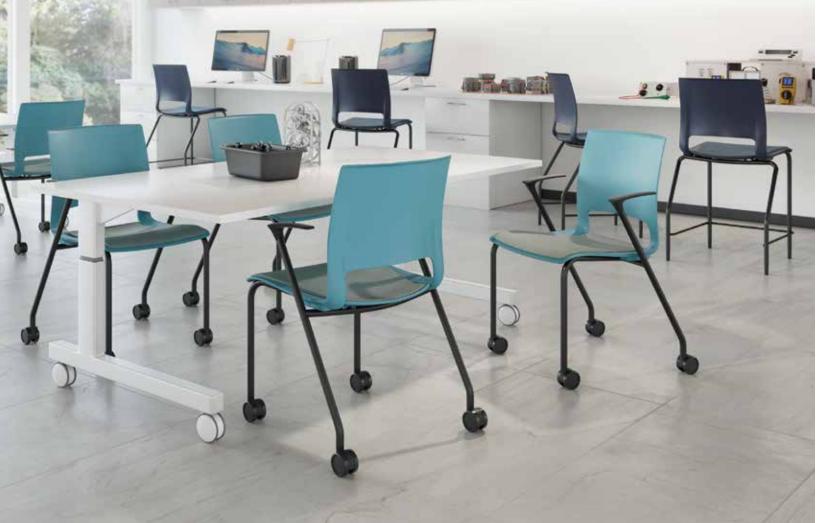

# one space. infinite possibilities.

Multi-purpose areas are on the rise. One space can host comfy lounges, individual workstations, group settings, and more. This requires flexible seating in a variety of sizes to support a broader range of learning.

sophie bench with table

sophie double

shuttle mesh stool

shuttle plastic