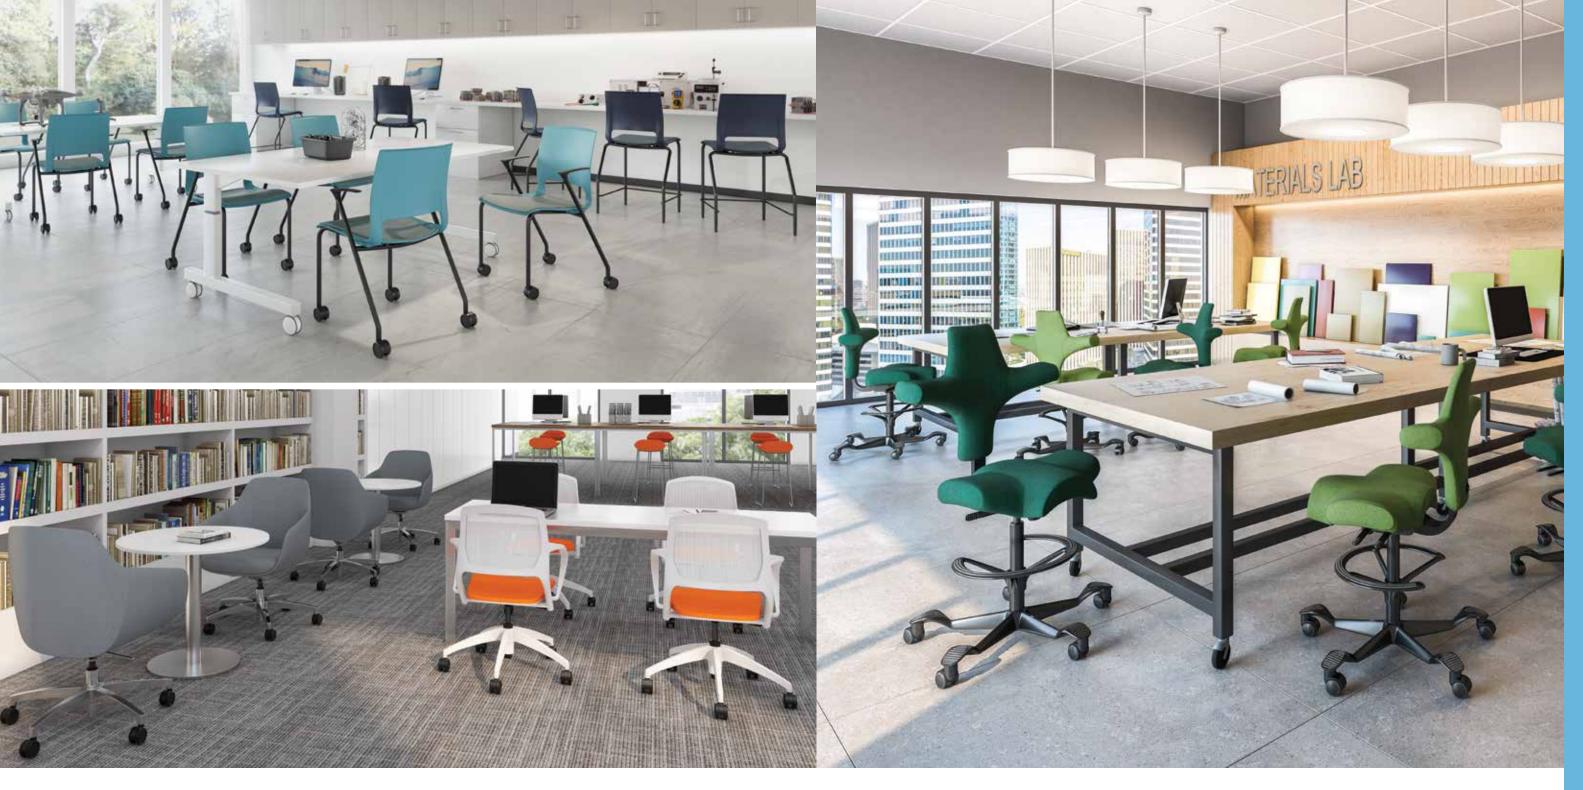

## more productive office hours

Maximize productivity on private work, or with students and colleagues. Comfortable and supportive seating welcomes visitors and puts everyone at ease.

Office space is changing, too. Rising property costs, multigenerational workforces and new ways of working are influencing how we approach the office environment. From traditional, private environments to hybrid spaces, these office environments now include touchdown spaces, collaborative areas and meeting spaces.

# creating centers of collaboration

Libraries are becoming learning commons, requiring areas for group work in addition to individual study. Students need areas throughout the day where they can settle when not engaged in class or group work.

HÅG Capisco

lilly stool

vox 4-leg

vox stool

zoom 5-star

library and collaboration