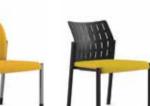

# lecture seating

Kip is ideal for large and small lecture spaces. Its light mesh look provides a sense of space and the optimal amount of tension, relieving pressure points and maximizing comfort for a satisficing sit.