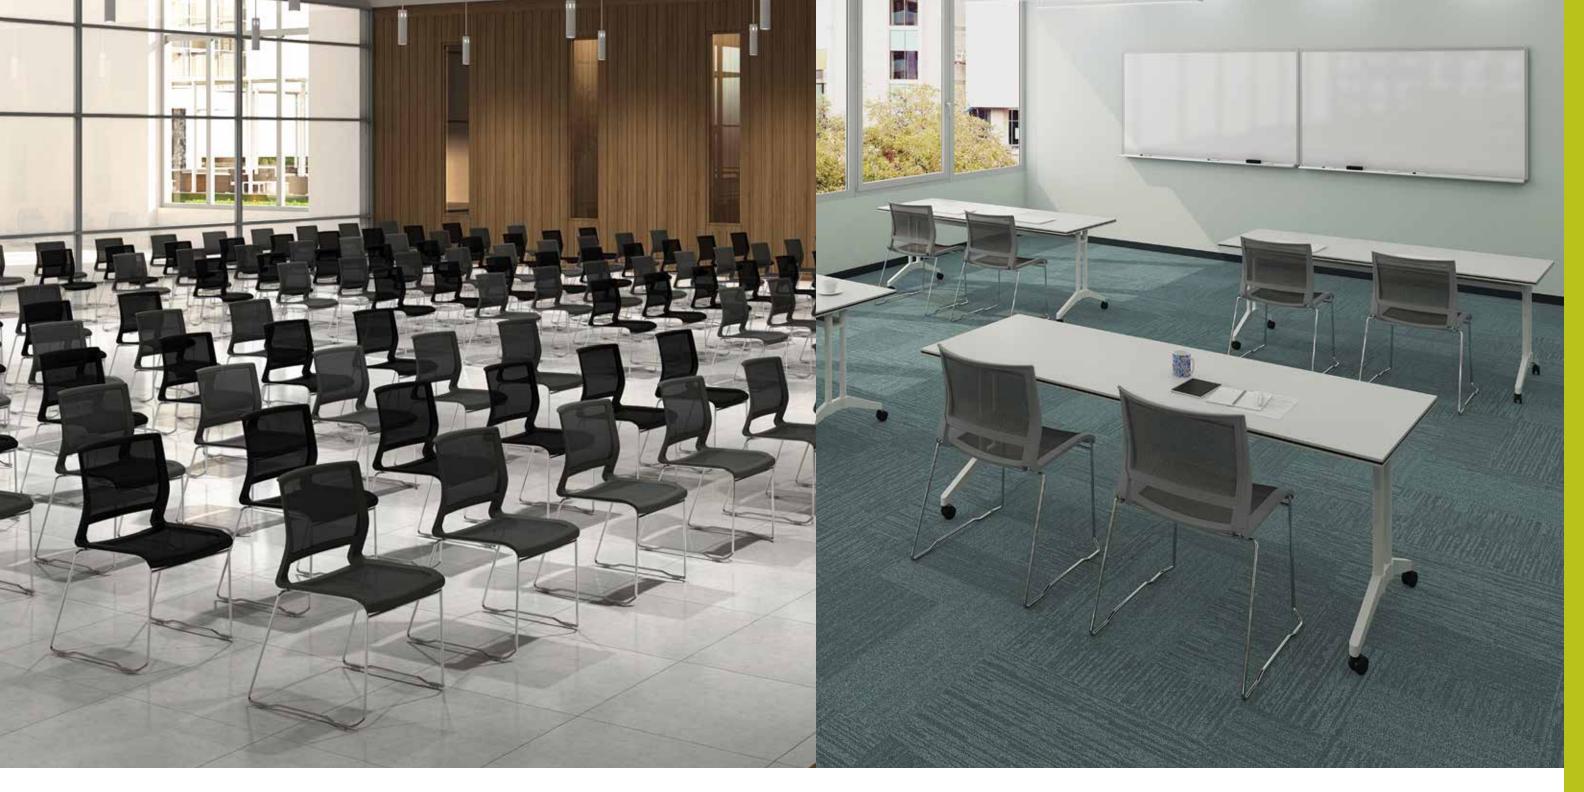

# **lecture seating**

In lecture settings where students are typically more passive participants, 9to5 Seating delivers the comfort, movement and support students need, enabling focus and allowing for multiple learning styles.

# lecture seating

Kip is ideal for large and small lecture spaces. Its light mesh look provides a sense of space and the optimal amount of tension, relieving pressure points and maximizing comfort for a satisficing sit.