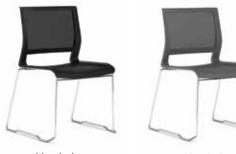

# lecture seating

Kip is ideal for large and small lecture spaces. Its light mesh look provides a sense of space and the optimal amount of tension, relieving pressure points and maximizing comfort for a satisficing sit.

kip sled

kip sled