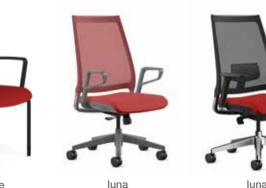

#### collaborative and public spaces

mid-back wood

lilly lounge

wood leg

swivel

cydia stool

5-star

diddy

conference

ellie

HÅG Capisco

stool

jax

high-back wood

W-leg

lilly lounge sophie lounge single sophie double