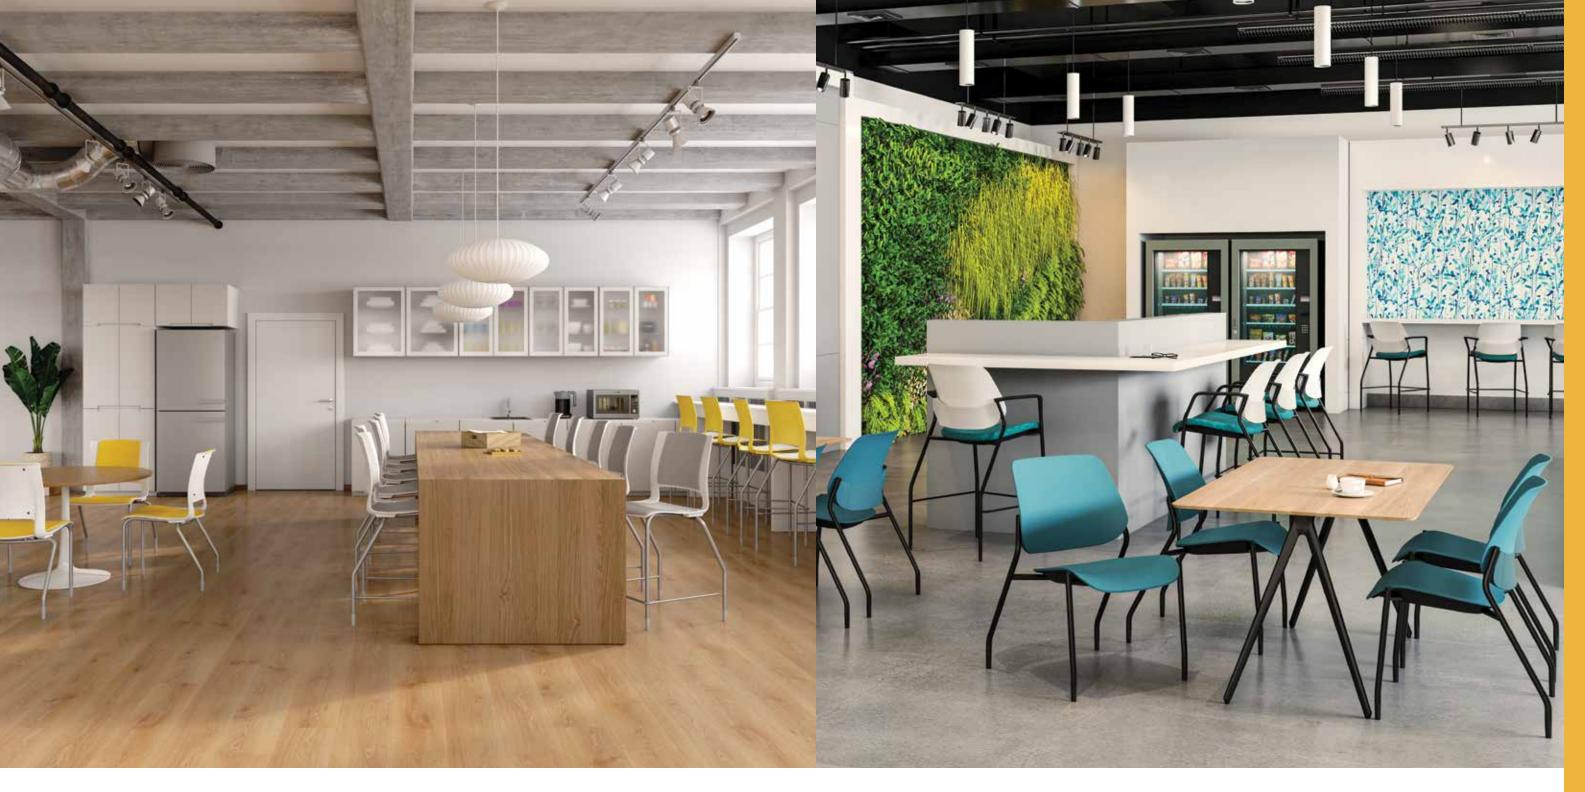

# creating centers of collaboration

Libraries are becoming learning commons, requiring areas for group work in addition to individual study. Students need areas throughout the day where they can settle when not engaged in class or group work.

# commons - student union

cydia stool

diddy guest

around to accommodate the flow of high-traffic areas.

kelley stool

vox stool

cafe and cafeteria

vox

additional ideas for cafe and dining spaces

cavo 4-leg

cavo stool