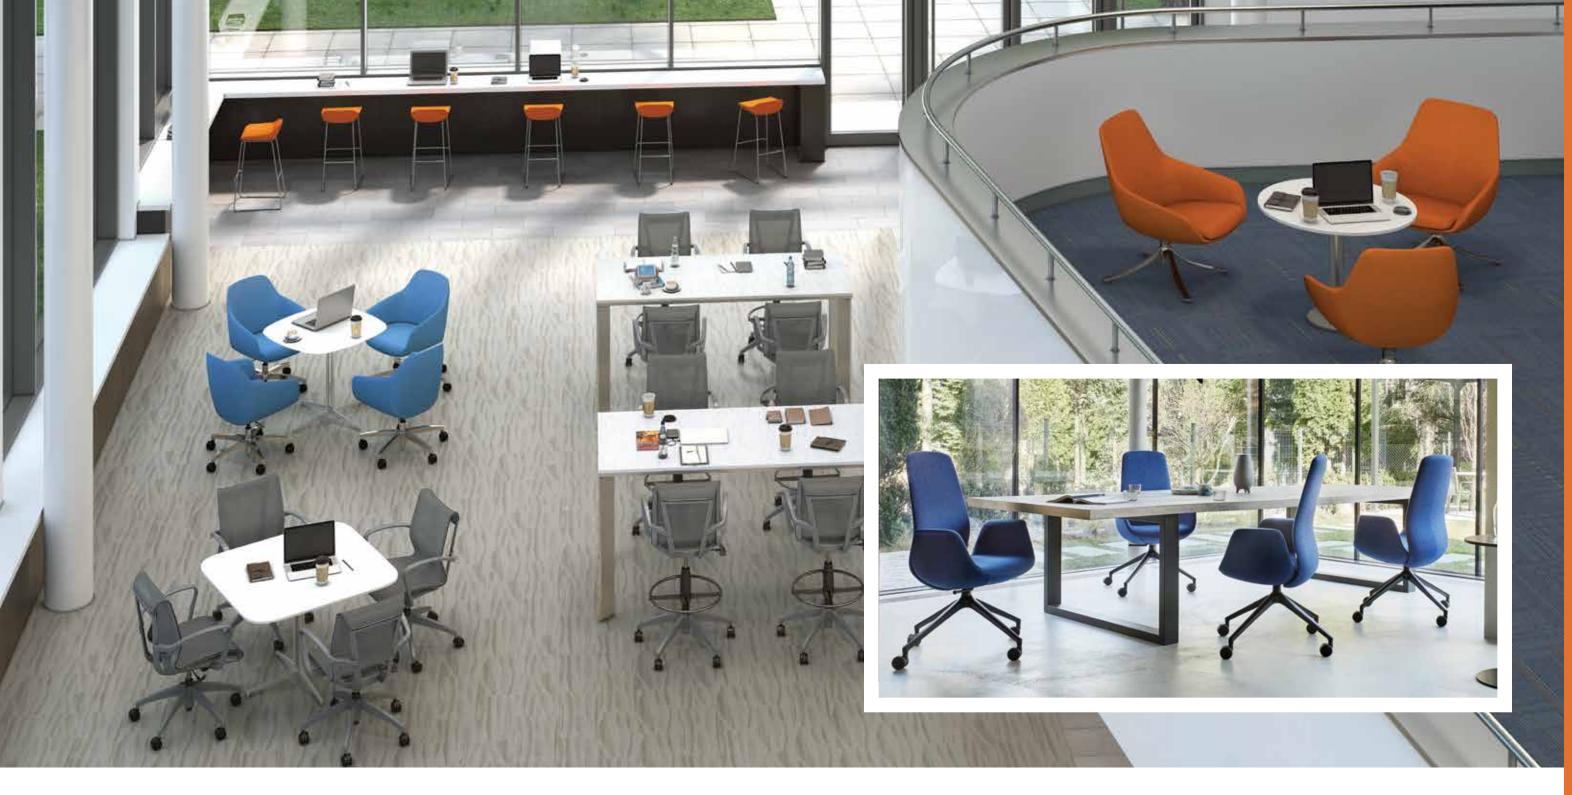

# one space. infinite possibilities.

Multi-purpose areas are on the rise. One space can host comfy lounges, individual workstations, group settings, and more. This requires flexible seating in a variety of sizes to support a broader range of learning.

## fostering community and connection

The spaces outside the classroom are working harder than ever. Not only do they define campus culture and character, they fulfill a variety of functions. Comprised of lounges, various table shapes, chairs and stools, these areas provide a comfortable place for people to put their feet up, huddle up and power up.

## more productive office hours

Maximize productivity on private work, or with students and colleagues. Comfortable and supportive seating welcomes visitors and puts everyone at ease.

Office space is changing, too. Rising property costs, multigenerational workforces and new ways of working are influencing how we approach the office environment. From traditional, private environments to hybrid spaces, these office environments now include touchdown spaces, collaborative areas and meeting spaces.