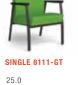

34.0

4.6 YD

72 SQ FT

136 LB

| SINGLE 8111-GT | DOUBLE 8112-GT | TRIPLE 8113-GT |
|----------------|----------------|----------------|
| 25.0           | 46.0           | 66.5           |
| 27.5           | 27.5           | 27.5           |
| 34.0           | 34.0           | 34.0           |
| 1.8 YD         | 3.1 YD         | 4.6 YD         |
| 24.0 SQ FT     | 48 SQ FT       | 72 SQ FT       |
| 56 LB          | 87 LB          | 118 LB         |
|                |                |                |