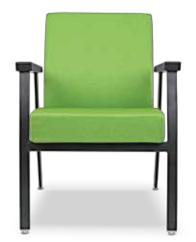

## **UNMATCHED COMFORT FOR YOUR GUESTS**

The Sophie line features comfortable molded foam cushions providing comfort and longevity while the designed-in seat clean-out space enables easy maintenance.

#### **SEAT AND BACK**

Features comfortable molded foam seat and back that provides easy ingress and egress.

#### SOFT TOUCH ARMS

The softly molded arm rests are available in two colors and allow comfortable seating and easy egress.