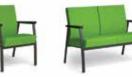

#### **MULTI-SEATING** FOR THE LOBBY

Sophie's single, double and triple seats and benches make it simple to customize your waiting space. Choose occasional tables or connecting tables to join models together.

## **Lounge Seating**

47.5

27.5

34.0

3.1 YD

95 LB

48 SQ FT

27.5

34.0

4.6 YD

72 SQ FT

136 LB

| SINGLE 8111-GT | DOUBLE 8112-GT | TRIPLE 8113-GT |
|----------------|----------------|----------------|
| 25.0           | 46.0           | 66.5           |
| 27.5           | 27.5           | 27.5           |
| 34.0           | 34.0           | 34.0           |
| 1.8 YD         | 3.1 YD         | 4.6 YD         |
| 24.0 SQ FT     | 48 SQ FT       | 72 SQ FT       |
| 56 LB          | 87 LB          | 118 LB         |
|                |                |                |