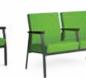

#### **PATIENT SEATING**

Hip chairs and 30" wide bariatric models are available to provide comfort and safety along with all the same great options

#### **Bench Seating**

29.5

41.5

1.8 YD

24 SQ FT

60 LB

Patient Seating

37.5

34.0

3.0 YD

66 LB

40 SQ FT

| 119 | 8102 - GT | 8103 - GT | 8104 - GT |
|-----|-----------|-----------|-----------|
|     | 44.5      | 65.5      | 65.5      |
|     | 23.5      | 23.5      | 23.5      |
|     | 18        | 18.0      | 18.0      |
|     | 2.0 YD    | 3.0 YD    | 2.0 YD    |
|     | 24 SQ FT  | 38 SQ FT  | 24 SQ FT  |
|     | 44 LB     | 62 LB     | 62 LB     |