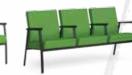

#### **MULTI-SEATING** FOR THE LOBBY

Sophie's single, double and triple seats and benches make it simple to customize your waiting space. Choose occasional tables or connecting tables to join models together.

34.0

4.6 YD

72 SQ FT

136 LB

| SINGLE 8111-GT | DOUBLE 8112-GT | TRIPLE 8113-GT |
|----------------|----------------|----------------|
| 25.0           | 46.0           | 66.5           |
| 27.5           | 27.5           | 27.5           |
| 34.0           | 34.0           | 34.0           |
| 1.8 YD         | 3.1 YD         | 4.6 YD         |
| 24.0 SQ FT     | 48 SQ FT       | 72 SQ FT       |
| 56 LB          | 87 LB          | 118 LB         |
|                |                |                |