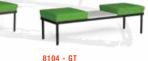

#### **MULTI-SEATING** FOR THE LOBBY

Sophie's single, double and triple seats and benches make it simple to customize your waiting space. Choose occasional tables or connecting tables to join models together.

34.0

3.0 YD

66 LB

40 SQ FT

| 119 | 8102 - GT | 8103 - GT | 8104 - GT |
|-----|-----------|-----------|-----------|
|     | 44.5      | 65.5      | 65.5      |
|     | 23.5      | 23.5      | 23.5      |
|     | 18        | 18.0      | 18.0      |
|     | 2.0 YD    | 3.0 YD    | 2.0 YD    |
|     | 24 SQ FT  | 38 SQ FT  | 24 SQ FT  |
|     | 44 LB     | 62 LB     | 62 LB     |