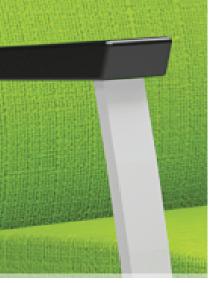

#### **VERSATILE ALL STEEL FRAME**

Available in 6 powder coat finishes. A wallsaver design with adjustable glides for a practical, durable yet remarkably stylish addition to any space.

**GUEST CHAIR RATED FOR 350 LBS.** 

# **ADJUSTABLE GLIDES**

NON-MARRING ADJUSTABLE GLIDES STANDARD