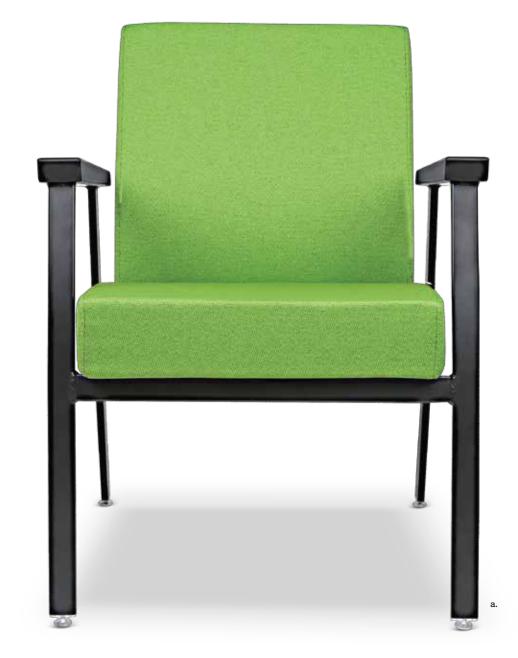

## **UNMATCHED COMFORT FOR YOUR GUESTS**

The Sophie line features comfortable molded foam cushions providing comfort and longevity while the designed-in seat clean-out space enables easy maintenance.

#### **VERSATILE ALL STEEL FRAME**

Available in 6 powder coat finishes. A wallsaver design with adjustable glides for a practical, durable yet remarkably stylish addition to any space.

**GUEST CHAIR RATED FOR 350 LBS.** 

#### **SEAT AND BACK**

Features comfortable molded foam seat and back that provides easy ingress and egress.