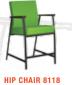

#### **PATIENT SEATING**

Hip chairs and 30" wide bariatric models are available to provide comfort and safety along with all the same great options