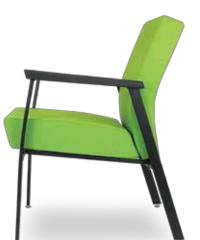

#### **SEAT AND BACK**

Features comfortable molded foam seat and back that provides easy ingress and egress.

#### **CLEAN-OUT**

Clean-out space for easy maintenance.

#### SOFT TOUCH ARMS

The softly molded arm rests are available in two colors and allow comfortable seating and easy egress.