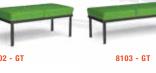

#### **MULTI-SEATING** FOR THE LOBBY

Sophie's single, double and triple seats and benches make it simple to customize your waiting space. Choose occasional tables or connecting tables to join models together.

34.0

4.6 YD

72 SQ FT

136 LB

| SINGLE 8111-GT | DOUBLE 8112-GT | TRIPLE 8113-GT |
|----------------|----------------|----------------|
| 25.0           | 46.0           | 66.5           |
| 27.5           | 27.5           | 27.5           |
| 34.0           | 34.0           | 34.0           |
| 1.8 YD         | 3.1 YD         | 4.6 YD         |
| 24.0 SQ FT     | 48 SQ FT       | 72 SQ FT       |
| 56 LB          | 87 LB          | 118 LB         |
|                |                |                |