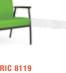

#### **PATIENT SEATING**

Hip chairs and 30" wide bariatric models are available to provide comfort and safety along with all the same great options

34.0

3.0 YD

66 LB

40 SQ FT

| 119 | 8102 - GT | 8103 - GT | 8104 - GT |
|-----|-----------|-----------|-----------|
|     | 44.5      | 65.5      | 65.5      |
|     | 23.5      | 23.5      | 23.5      |
|     | 18        | 18.0      | 18.0      |
|     | 2.0 YD    | 3.0 YD    | 2.0 YD    |
|     | 24 SQ FT  | 38 SQ FT  | 24 SQ FT  |
|     | 44 LB     | 62 LB     | 62 LB     |