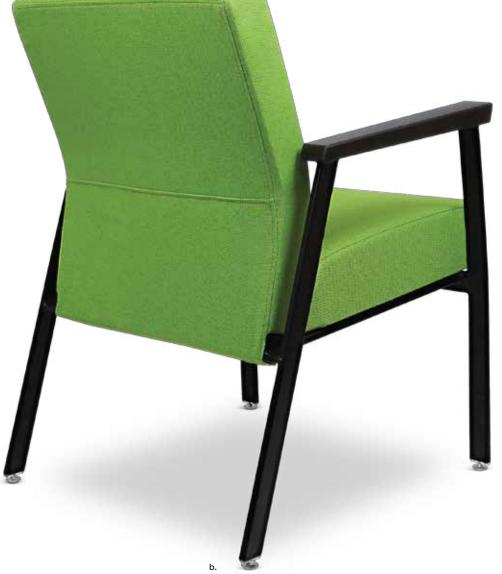

#### **VERSATILE ALL STEEL FRAME**

Available in 6 powder coat finishes. A wallsaver design with adjustable glides for a practical, durable yet remarkably stylish addition to any space.

**GUEST CHAIR RATED FOR 350 LBS.** 

# **ADJUSTABLE GLIDES**

NON-MARRING ADJUSTABLE GLIDES STANDARD