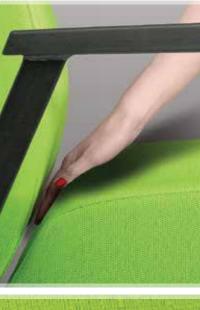

#### SOFT TOUCH ARMS

The softly molded arm rests are available in two colors and allow comfortable seating and easy egress.

#### **SEAT AND BACK**

Features comfortable molded foam seat and back that provides easy ingress and egress.