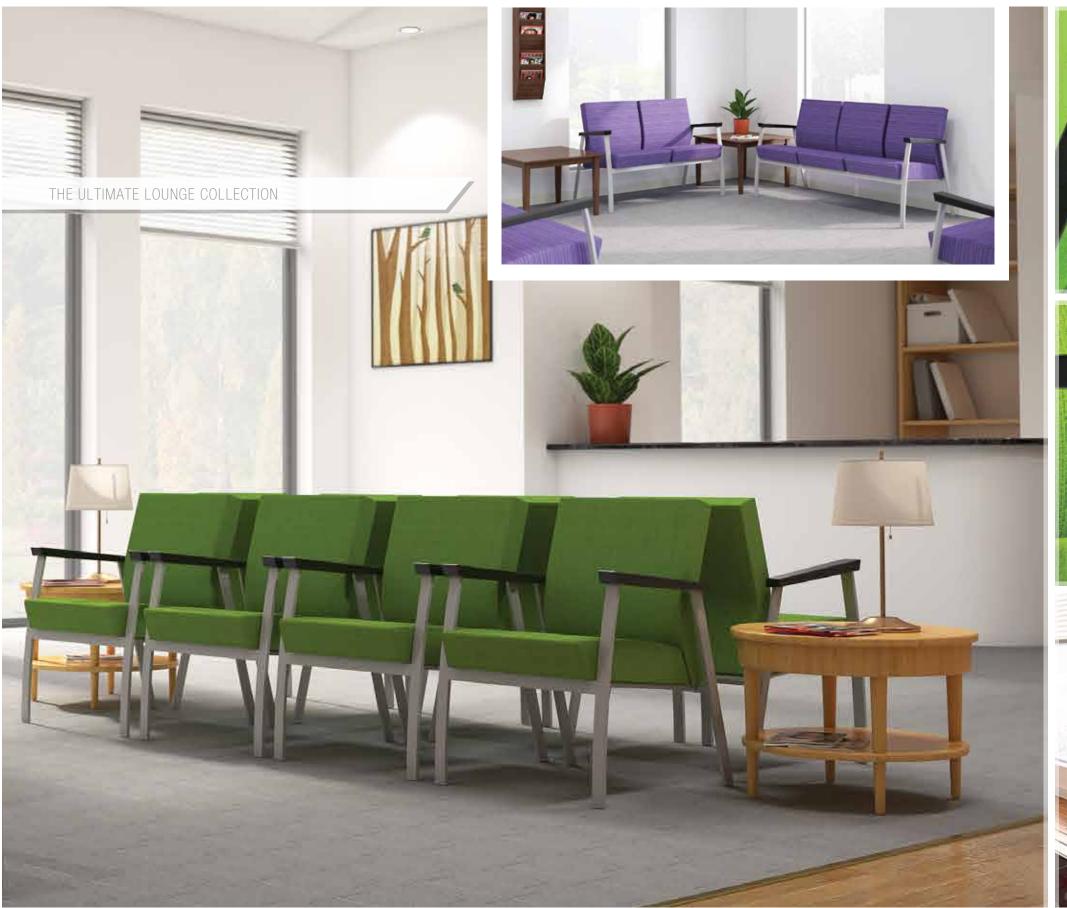

## COMPLETE LOUNGE SEATING COLLECTION

Robust design, made for high traffic reception and waiting areas. The collection includes guest, multi-seat, hip and bariatric patient seating. A complimentary array of standalone and connecting tables available in multiple finishes.

#### **MULTI-SEATING** FOR THE LOBBY

Sophie's single, double and triple seats and benches make it simple to customize your waiting space. Choose occasional tables or connecting tables to join models together.