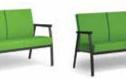

#### **MULTI-SEATING** FOR THE LOBBY

Sophie's single, double and triple seats and benches make it simple to customize your waiting space. Choose occasional tables or connecting tables to join models together.

## **Lounge Seating**

47.5

27.5

34.0

3.1 YD

95 LB

48 SQ FT

27.5

34.0

4.6 YD

72 SQ FT

136 LB

| SINGLE 8111-GT | DOUBLE 8112-GT | TRIPLE 8113-GT |
|----------------|----------------|----------------|
| 25.0           | 46.0           | 66.5           |
| 27.5           | 27.5           | 27.5           |
| 34.0           | 34.0           | 34.0           |
| 1.8 YD         | 3.1 YD         | 4.6 YD         |
| 24.0 SQ FT     | 48 SQ FT       | 72 SQ FT       |
| 56 LB          | 87 LB          | 118 LB         |
|                |                |                |