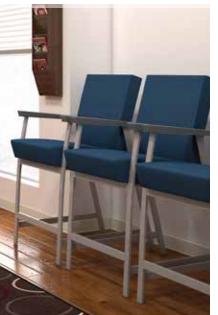

## **UNMATCHED COMFORT FOR YOUR GUESTS**

The Sophie line features comfortable molded foam cushions providing comfort and longevity while the designed-in seat clean-out space enables easy maintenance.

#### **VERSATILE ALL STEEL FRAME**

Available in 6 powder coat finishes. A wallsaver design with adjustable glides for a practical, durable yet remarkably stylish addition to any space.

**GUEST CHAIR RATED FOR 350 LBS.** 

#### **SEAT AND BACK**

Features comfortable molded foam seat and back that provides easy ingress and egress.

#### **CLEAN-OUT**

Clean-out space for easy maintenance.

#### SOFT TOUCH ARMS

The softly molded arm rests are available in two colors and allow comfortable seating and easy egress.