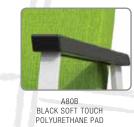

## SOFT TOUCH POLYURETHANE ARM RESTS

Available in Black or Gray.

#### SOFT TOUCH ARMS

The softly molded arm rests are available in two colors and allow comfortable seating and easy egress.